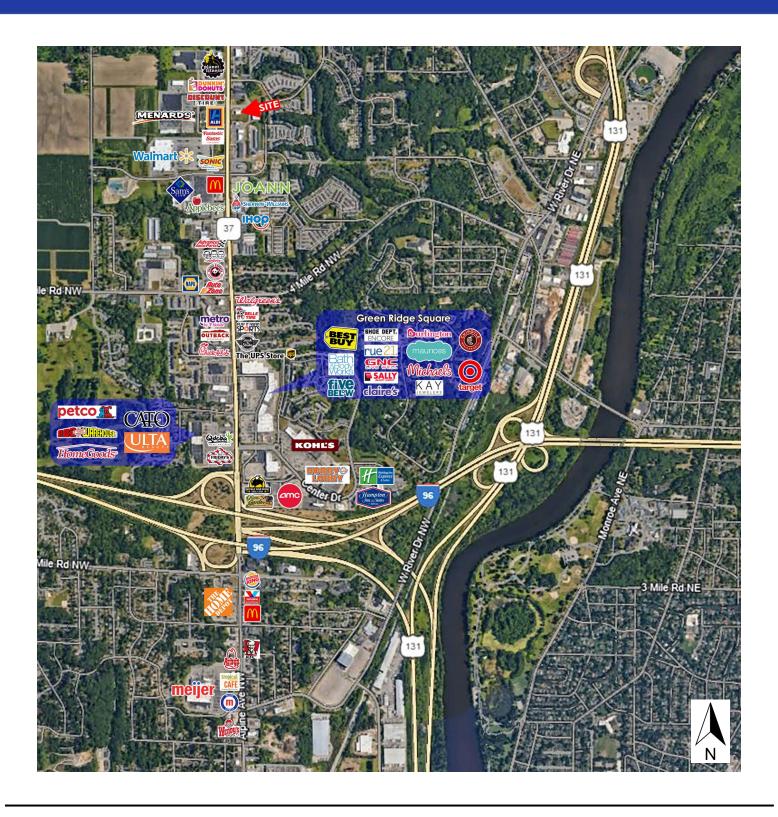

### **PROPERTY HIGHLIGHTS**

Fully Built Out Former Freddy's Frozen Custard. Owner of the Franchise / Real Estate is looking to sell the non-Freddy's branded RE and some portion of the FFE.

Located on Alpine Avenue across the street from Menards. Proximate trade area cotenancy includes. Walmart Hobby Lobby, Target.