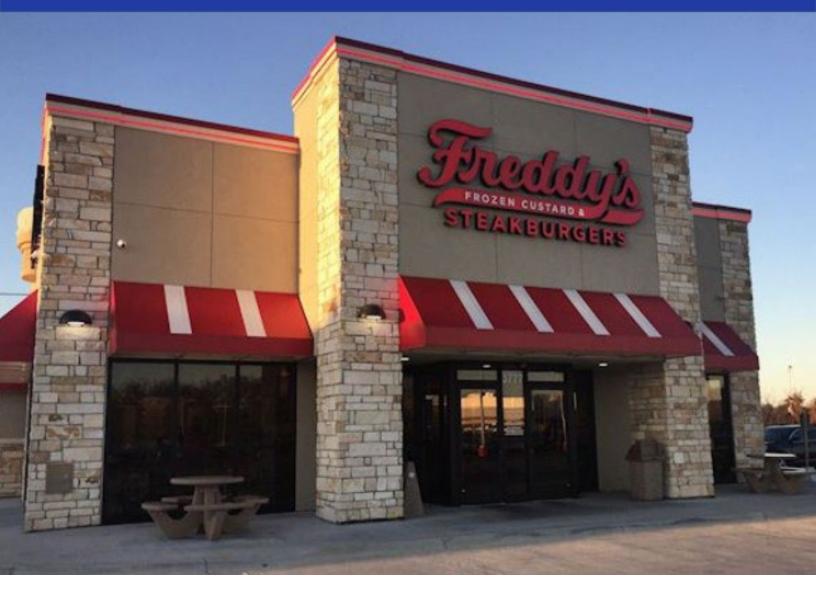

4076 Alpine Ave NW, Comstock Park, MI 49321

### **PROPERTY HIGHLIGHTS**

Fully Built Out Former Freddy's Frozen Custard. Owner of the Franchise / Real Estate is looking to sell the non-Freddy's branded RE and some portion of the FFE.

Located on Alpine Avenue across the street from Menards. Proximate trade area cotenancy includes. Walmart Hobby Lobby, Target.