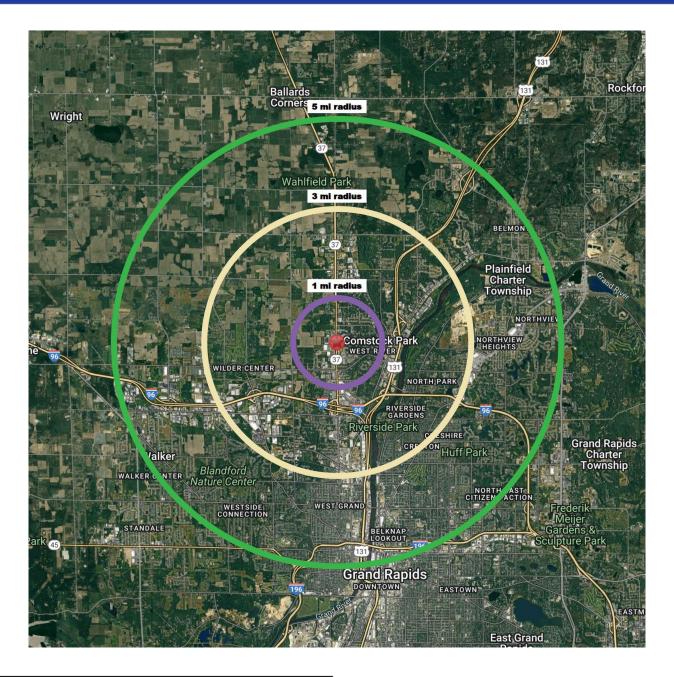

#### **INTERIOR PHOTOS**

4076 Alpine Ave NW, Comstock Park, MI 49321

| Area Demographics     | 1 Mile   | 3 Miles  | 5 Miles  |
|-----------------------|----------|----------|----------|
| Est Population (2024) | 10,538   | 33,616   | 124,758  |
| Average HH Income     | \$78,750 | \$97,354 | \$99,149 |
| Households            | 4,900    | 14,874   | 53,489   |
| Median Age            | 32.6     | 36.6     | 35.8     |
|                       |          |          |          |

| Area Demographics  | 1 Mile | 3 Miles | 5 Miles |
|--------------------|--------|---------|---------|
| Total Businesses   | 254    | 1,372   | 4,376   |
| Daytime Population | 2,538  | 19,311  | 60,011  |
|                    |        |         |         |