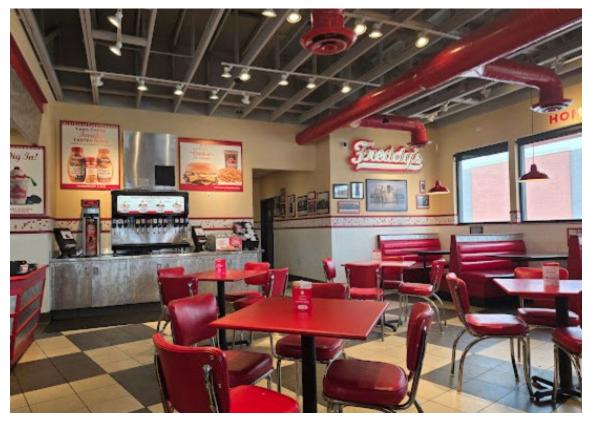

#### **INTERIOR PHOTOS**

4076 Alpine Ave NW, Comstock Park, MI 49321

| Area Demographics     | 1 Mile   | 3 Miles  | 5 Miles  |
|-----------------------|----------|----------|----------|
| Est Population (2024) | 10,538   | 33,616   | 124,758  |
| Average HH Income     | \$78,750 | \$97,354 | \$99,149 |
| Households            | 4,900    | 14,874   | 53,489   |
| Median Age            | 32.6     | 36.6     | 35.8     |
|                       |          |          |          |