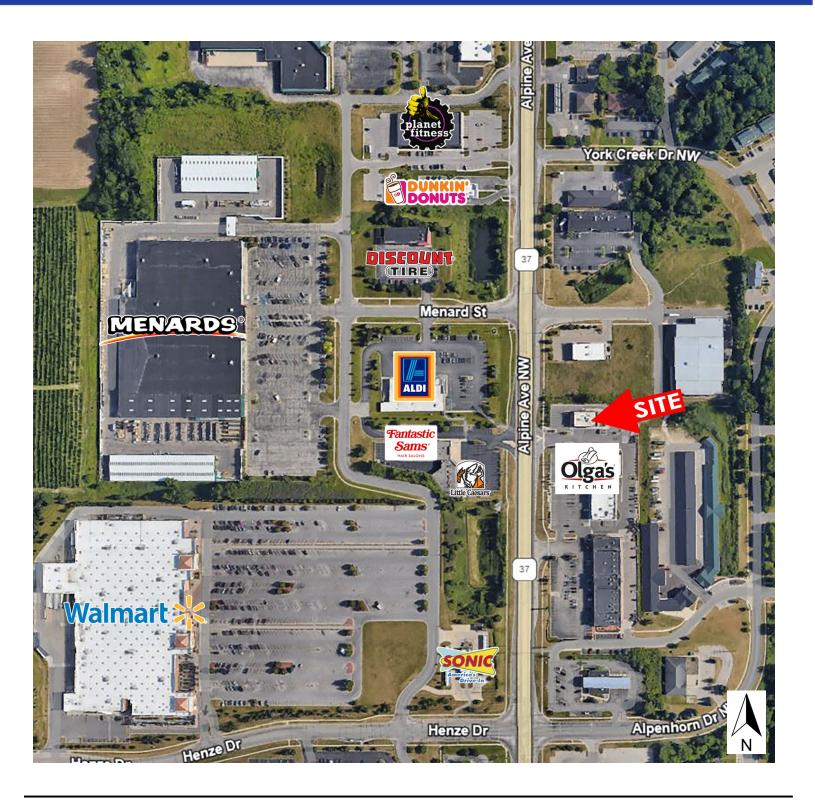

### **PROPERTY HIGHLIGHTS**

Fully Built Out Former Freddy's Frozen Custard. Owner of the Franchise / Real Estate is looking to sell the non-Freddy's branded RE and some portion of the FFE.

Located on Alpine Avenue across the street from Menards. Proximate trade area cotenancy includes. Walmart Hobby Lobby, Target.