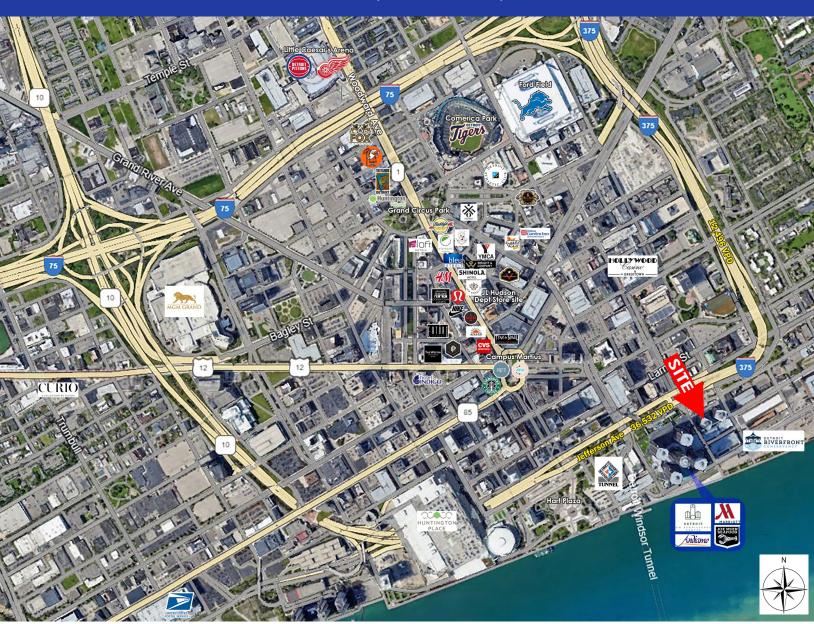

founder, to redevelop the five primary RenCen towers, and announced in 2024 they're relocating their global HQ to Gilbert's \$1.4B Hudson's Detroit development.
- Blue Cross Blue Shield (BCBS) occupies 100% of the 500 Renaissance Tower (310K SF) and recently signed a 15-year extension through 2038.
- Canadian Consulate, Detroit Riverfront Conservancy, Invest Detroit & Great Expressions occupy the 600 Tower, which can access the 500 Tower retail via the shared lobby and common areas.
- Dedicated on-site garage and surface parking with ability for public parking and drop-off.
- Tremendous opportunities for service-oriented retail, restaurant or medical, as additions to the operating Child Time Day Care & Great Expressions.



500 River East Center 500 Renaissance Center, Detroit, MI 48243



#### **DETAILS**

SUITE RE-500 3,358 SF Available Cafe
SUITE RE-501 7,448 SF Child Time
SUITE RE-502 1,479 SF Child Time
SUITE RE-511 1,544 SF Available
SUITE RE-550 1,823 SF Available
SUITE RE-560 2,572 SF Available
SUITE RE-570 2,278 SF Available

### TRAFFIC COUNT (VPD)

Jefferson Ave 36,532 I-375 12,496



### 500 River East Center 500 Renaissance Center, Detroit, MI 48243

#### **FLOOR PLAN**



#### **AVAILABLE SPACES**

SUITE RE-500 3,358 SF SUITE RE-511 1,544 SF SUITE RE-550 1,823 SF SUITE RE-560 2,572 SF SUITE RE-570 2,278 SF

Contiguous 8,217 SF



### 500 River East Center 500 Renaissance Center, Detroit, MI 48243

#### **DEMOGRAPHICS**



| Area Demographics     | 1 Mile   | 3 Miles  | 5 Miles  | Area Demographics  | 1 Mile | 3 Miles | 5 Miles |
|-----------------------|-----