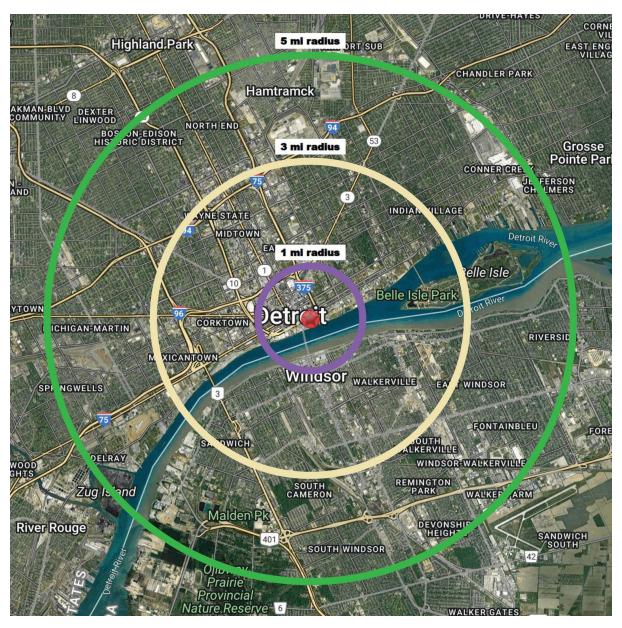

#### **DEMOGRAPHICS**

| Area Demographics     | 1 Mile   | 3 Miles  | 5 Miles  | Area Demographics  | 1 Mile | 3 Miles | 5 Miles |
|-----------------------|----------|----------|----------|--------------------|--------|---------|---------|
| Est Population (2024) | 13,055   | 71,202   | 182,539  | Total Businesses   | 2,519  | 5,364   | 8,706   |
| Average HH Income     | \$89,851 | \$75,421 | \$66,701 | Daytime Population | 50,350 | 102,605 | 142,042 |
| Households            | 8,976    | 39,554   | 82,195   |                    |        |         |         |
| Median Age            | 36.5     | 37.6     | 34.9     |                    |        |         |         |