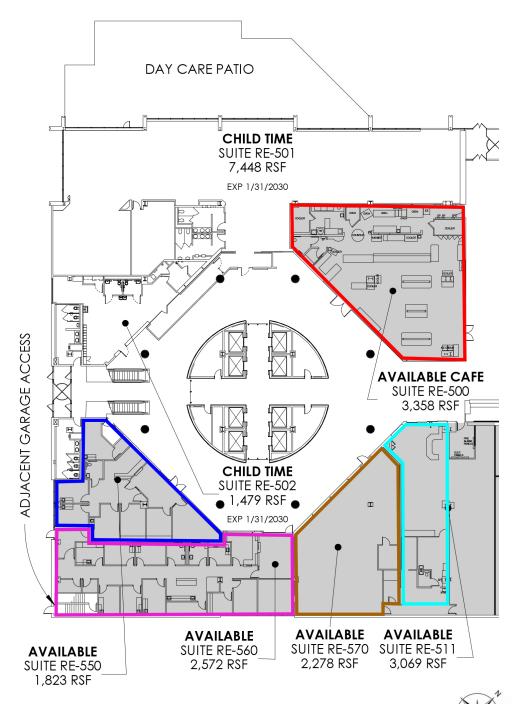

#### **DETAILS**

SUITE RE-500 3,358 SF Available Cafe
SUITE RE-501 7,448 SF Child Time
SUITE RE-502 1,479 SF Child Time
SUITE RE-511 1,544 SF Available
SUITE RE-550 1,823 SF Available
SUITE RE-560 2,572 SF Available
SUITE RE-570 2,278 SF Available

#### **FLOOR PLAN**

#### **AVAILABLE SPACES**

SUITE RE-500 3,358 SF SUITE RE-511 1,544 SF SUITE RE-550 1,823 SF SUITE RE-560 2,572 SF SUITE RE-570 2,278 SF

Contiguous 8,217 SF