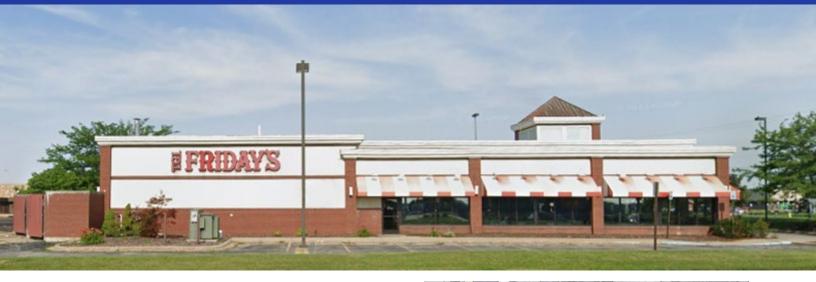

# **PAD AVAILABLE** Fashion Square Mall, Former TGI Fridays

2775 Tittabawassee Rd, Saginaw, MI 48604

#### SITE INFO

The former TGIF outparcel at the Fashion Square Mall in Saginaw, MI is available. The visibility of this restaurant pad is outstanding, and the site is easily accessible. The Fashion Square Mall has a total of 796,018 SF of space. The mall's major anchors are Macy's and JCPenney's, and is surrounded by an AMC movie theater, Kohl's, Cabela's, Meijer, and shopping centers including stores such as T.J. Maxx, Lowe's, Target and Five Below.