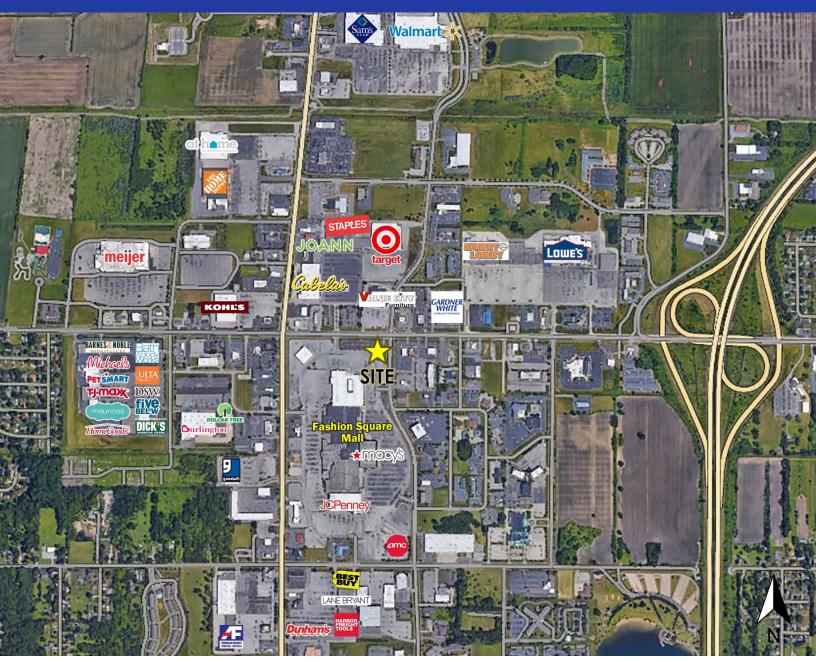

#### SITE INFO

The former TGIF outparcel at the Fashion Square Mall in Saginaw, MI is available. The visibility of this restaurant pad is outstanding, and the site is easily accessible. The Fashion Square Mall has a total of 796,018 SF of space. The mall's major anchors are Macy's and JCPenney's, and is surrounded by an AMC movie theater, Kohl's, Cabela's, Meijer, and shopping centers including stores such as T.J. Maxx, Lowe's, Target and Five Below.

#### SITE PLAN

Ν