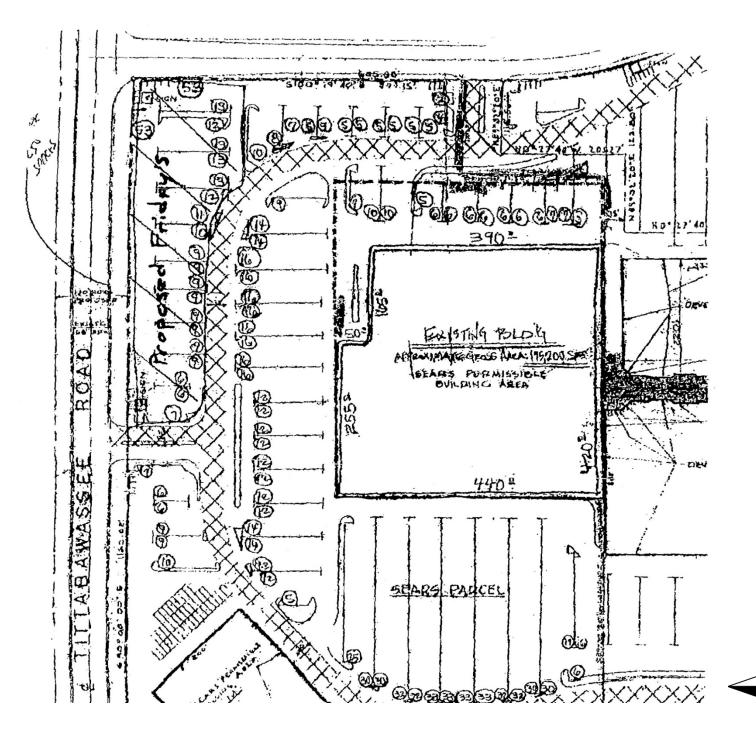

inaw, MI 48604



#### DETAILS

| SPACE: | +/- 8,188 SF |
|--------|--------------|
| ACRES: | 1.95 Acres   |









### **PAD AVAILABLE** Fashion Square Mall, Former TGI Fridays 2775 Tittabawassee Rd, Saginaw, MI 48604



#### SITE INFO

The former TGIF outparcel at the Fashion Square Mall in Saginaw, MI is available. The visibility of this restaurant pad is outstanding, and the site is easily accessible. The Fashion Square Mall has a total of 796,018 SF of space. The mall's major anchors are Macy's and JCPenney's, and is surrounded by an AMC movie theater, Kohl's, Cabela's, Meijer, and shopping centers including stores such as T.J. Maxx, Lowe's, Target and Five Below.



## PAD AVAILABLE

Fashion Square Mall, Former TGI Fridays 2775 Tittabawassee Rd, Saginaw, MI 48604

#### SITE PLAN





Ν

### PAD AVAILABLE

Fashion Square Mall, Former TGI Fridays 2775 Tittabawassee Rd, Saginaw, MI 48604



| Area Demographics     | 1 Mile   | 3 Miles  | 5 Miles  | Area Demographics  | 1 Mile | 3 Miles | 5 Miles |
|-----------------------|----------|----------|----------|--------------------|--------|---------|---------|
| Est Population (2024) | 2,049    | 35,966   | 86,023   | Total Businesses   | 628    | 1,490   | 3,107   |
| Average HH Income     | \$97,725 | \$88,782 | \$89,887 | Daytime Population | 8,910  | 21,718  | 44,085  |
| Households            | 1,108    | 14,942   | 36,492   |                    |        |         |         |
| Median Age            | 36.0     | 37.4     | 37.9     |                    |        |         |         |