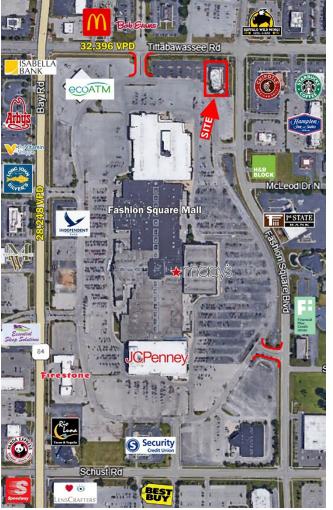

#### SITE INFO

The former TGIF outparcel at the Fashion Square Mall in Saginaw, MI is available. The visibility of this restaurant pad is outstanding, and the site is easily accessible. The Fashion Square Mall has a total of 796,018 SF of space. The mall's major anchors are Macy's and JCPenney's, and is surrounded by an AMC movie theater, Kohl's, Cabela's, Meijer, and shopping centers including stores such as T.J. Maxx, Lowe's, Target and Five Below.

#### SITE PLAN

Ν