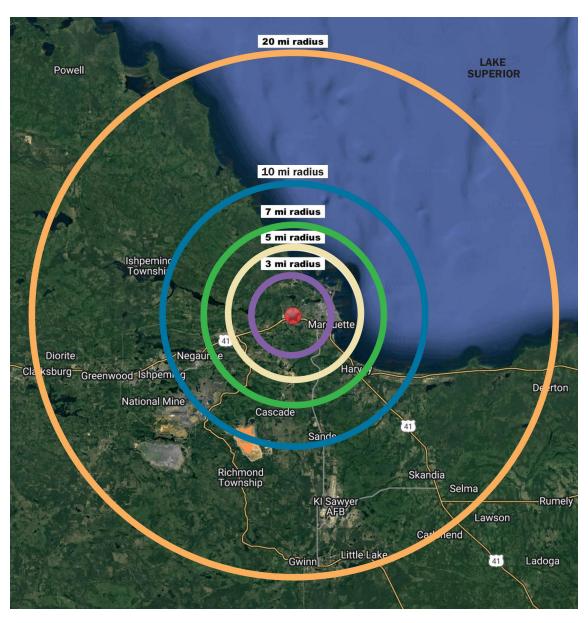

#### **DEMOGRAPHICS**

| Area Demographics     | 3 Miles  | 5 Miles  | 7 Miles  | 10 Miles | 20 Miles |
|-----------------------|----------|----------|----------|----------|----------|
| Est Population (2023) | 18,028   | 26,235   | 30,318   | 39,185   | 62,273   |
| Average HH Income     | \$76,848 | \$82,257 | \$84,884 | \$85,782 | \$83,300 |
| Households            | 7,507    | 10,920   | 12,579   | 16,324   | 26,157   |
| Median Age            | 33.9     | 34.5     | 35.7     | 32.2     | 38.9     |

| Area Demographics  | 3 Miles | 5 Miles | 7 Miles | 10 Miles | 20 Miles |
|--------------------|---------|---------|---------|----------|----------|
| Total Businesses   | 839     | 1,168   | 1,398   | 1,620    | 2,089    |
| Daytime Population | 8,328   | 11,430  | 14,241  | 16,154   | 20,698   |