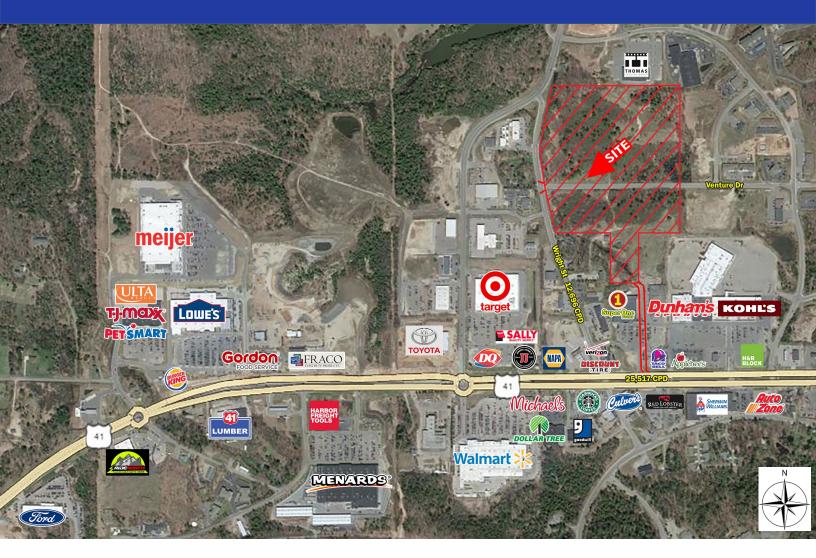

#### SITE INFORMATION DETAILS

**Size --** +/-40 AC

Frontage -- 1,350 ft on Wright St

Traffic Count -- Hwy US-41 25,517 CPD

Wright St East 12,696 CPD

Ingress/Egress --

Zoning --

Signage on US-41

Hwy US-41 and Wright St

Development District