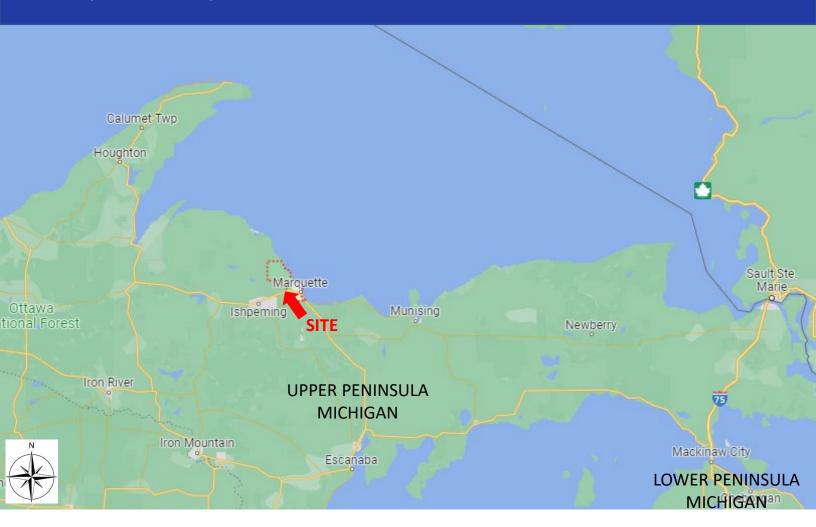

### TRADE AREA / INFORMATION

Marquette is the county seat of Marquette County and the largest city in the Upper Peninsula of the U.S. state of Michigan. Located on the shores of Lake Superior, Marquette is known for Marquette Iron Range and is the home of Northern Michigan University (NMU), a four-year public university. The largest employers in Marquette are the Marquette Area Public Schools, UP Health System-Marquette (the only Level 2 Trauma center in the Upper Peninsula), Marquette Branch Prison, RTI Surgical, Charter Communications, and Blue Cross Blue Shield of Michigan. Marquette is known for its five breweries, including most notably Ore Dock Brewing Company and Blackrocks Brewery.