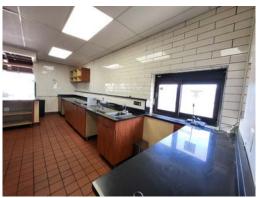

**HIGHLIGHTS**

- Prime restaurant location with immediate proximity to Michigan State University's Wilson and Holden dormitories
- Former quick serve restaurant with a drive-thru window
- Fully furnished with kitchen equipment, tables and chairs
- Easy access to major roads and highways I-496 and US-127; with signaled egress/ingress
- Adjacent to Trowbridge Lofts with 57 units and 99 beds along with other multi-family residential
- McLaren Greater Lansing Hospital, built in 2023, has 28,000 employees and is 1.3 miles south
- Strong co-tenant mix:















### **LOW AERIAL**



### FOR LEASE – FORMER QSR RESTAURANT

DRIVE-THRU / NEWLY RENOVATED / FF & E

1000 Trowbridge Rd, East Lansing, MI 48823

### **FLOOR PLAN**







### **EXTERIOR PHOTOS**









### **INTERIOR PHOTOS**













### **DEMOGRAPHICS**



| Area Demographics     | 1 Mile   | 3 Mile   | 5 Mile   |
|-----------------------|----------|----------|----------|
| Est Population (2023) | 9,819    | 89,533   | 185,262  |
| Average HH Income     | \$51,954 | \$81,980 | \$84,984 |
| Households            | 1,602    | 34,554   | 76,970   |
| Median Age            | 19.5     | 28.1     | 32.0     |

| Area Demographics  | 1 Mile | 3 Mile | 5 Mile |
|--------------------|--------|--------|--------|
| Total Businesses   | 110    | 3,057  | 7,162  |
| Daytime Population | 1,311  | 37,122 | 93,928 |
|                    |        |        |        |