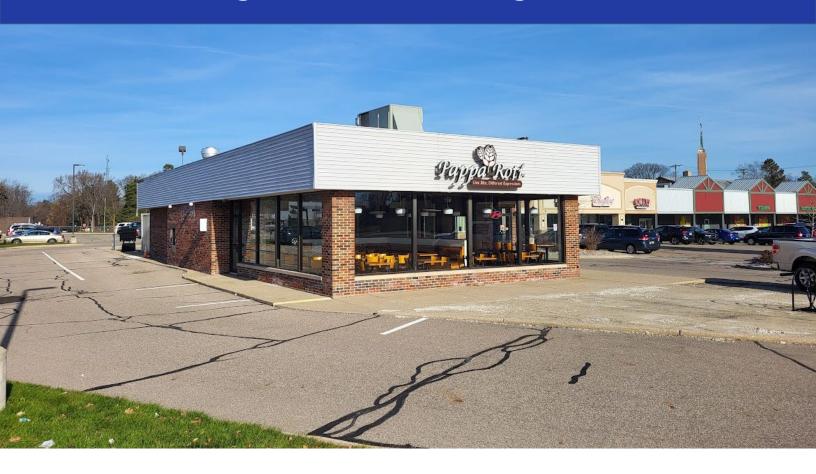

### FOR LEASE — FORMER QSR RESTAURANT DRIVE-THRU / NEWLY RENOVATED / FF & E

1000 Trowbridge Rd, East Lansing, MI 48823



### **DETAILS**

**Space Available** 2,500 SF

**Traffic Count (VPD)** 

Trowbridge Rd 14,567 S Harrison Rd 17,779 I-496 46,119 This former quick service restaurant was recently renovated with modern finishings and ample space for both indoor and outdoor seating. It is well-equipped with a full commercial kitchen, 4 walk-in coolers, and ample storage space/prep areas.

The site offers close proximity to Michigan State University with over 50,000 students and 13,000 faculty members, Lansing State Capitol, Breslin Events Center and much more!

JOSH ZEID 248.496.0768 <u>jzeid@sbre1.com</u>
SEAN VON SCHWARZ 313.552.4006 sean@sbre1.com





### **HIGHLIGHTS**

- Prime restaurant location with immediate proximity to Michigan State University's Wilson and Holden dormitories
- Former quick serve restaurant with a drive-thru window
- Fully furnished with kitchen equipment, tables and chairs
- Easy access to major roads and highways I-496 and US-127; with signaled egress/ingress
- Adjacent to Trowbridge Lofts with 57 units and 99 beds along with other multi-family residential
- McLaren Greater Lansing Hospital, built in 2023, has 28,000 employees and is 1.3 miles south
- Strong co-tenant mix:















### **LOW AERIAL**



### FOR LEASE – FORMER QSR RESTAURANT

DRIVE-THRU / NEWLY RENOVATED / FF & E

1000 Trowbridge Rd, East Lansing, MI 48823

### **FLOOR PLAN**







### **EXTERIOR PHOTOS**









### **INTERIOR PHOTOS*