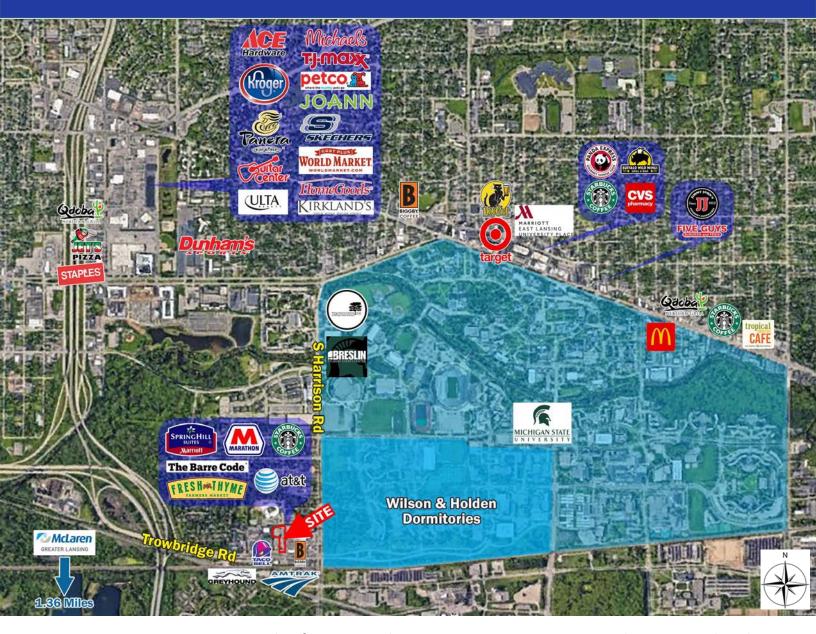

The site offers close proximity to Michigan State University with over 50,000 students and 13,000 faculty members, Lansing State Capitol, Breslin Events Center and much more!

JOSH ZEID 248.496.0768 <u>jzeid@sbre1.com</u>
SEAN VON SCHWARZ 313.552.4006 sean@sbre1.com

### **HIGHLIGHTS**

- Prime restaurant location with immediate proximity to Michigan State University's Wilson and Holden dormitories
- Former quick serve restaurant with a drive-thru window
- Fully furnished with kitchen equipment, tables and chairs
- Easy access to major roads and highways I-496 and US-127; with signaled egress/ingress
- Adjacent to Trowbridge Lofts with 57 units and 99 beds along with other multi-family residential
- McLaren Greater Lansing Hospital, built in 2023, has 28,000 employees and is 1.3 miles south
- Strong co-tenant mix: