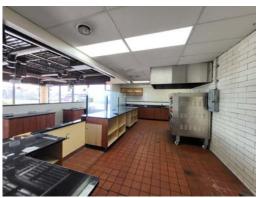

IGHLIGHTS**

- Prime restaurant location with immediate proximity to Michigan State University's Wilson and Holden dormitories
- Former quick serve restaurant with a drive-thru window
- Fully furnished with kitchen equipment, tables and chairs
- Easy access to major roads and highways I-496 and US-127; with signaled egress/ingress
- Adjacent to Trowbridge Lofts with 57 units and 99 beds along with other multi-family residential
- McLaren Greater Lansing Hospital, built in 2023, has 28,000 employees and is 1.3 miles south
- Strong co-tenant mix:















### **LOW AERIAL**



### FOR LEASE – FORMER QSR RESTAURANT

DRIVE-THRU / NEWLY RENOVATED / FF & E

1000 Trowbridge Rd, East Lansing, MI 48823

### **FLOOR PLAN**







### **EXTERIOR PHOTOS**









### **INTERIOR PHOTOS**













### **DEMOGRAPHICS**



| Area Demographics     | 1 Mile   | 3 Mile   | 5 Mile   |
|-----------------------|----------|----------|----------|
| Est Population (2023) | 9,819    | 89,533   | 185,262  |
| Average HH Income     | \$51,954 | \$81,980 | \$84,984 |
| Households            | 1,602    | 34,554   | 76,970   |
| Median Age            | 19.5     | 28.1     | 32.0     |

| Area Demographics  | 1 Mile | 3 Mile | 5 Mile |
|--------------------|--------|--------|--------|
| Total Businesses   | 110    | 3,057  | 7,162  |
| Daytime Population | 1,311  | 37,122 | 93,928 |
|                    |        |        |        |