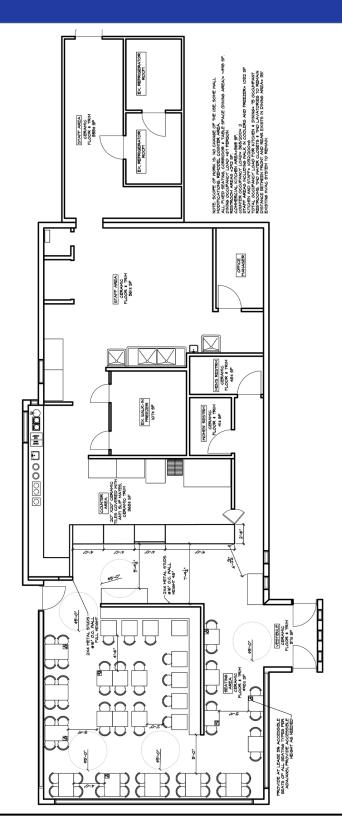

bre1.com</u>
SEAN VON SCHWARZ 313.552.4006 sean@sbre1.com





### **HIGHLIGHTS**

- Prime restaurant location with immediate proximity to Michigan State University's Wilson and Holden dormitories
- Former quick serve restaurant with a drive-thru window
- Fully furnished with kitchen equipment, tables and chairs
- Easy access to major roads and highways I-496 and US-127; with signaled egress/ingress
- Adjacent to Trowbridge Lofts with 57 units and 99 beds along with other multi-family residential
- McLaren Greater Lansing Hospital, built in 2023, has 28,000 employees and is 1.3 miles south
- Strong co-tenant mix:















### **LOW AERIAL**



### FOR LEASE – FORMER QSR RESTAURANT

DRIVE-THRU / NEWLY RENOVATED / FF & E

1000 Trowbridge Rd, East Lansing, MI 48823

### **FLOOR PLAN**







### **EXTERIOR PHOTOS**









### **INTERIOR PHOTOS**













### **DEMOGRAPHICS**



| Area Demographics     | 1 Mile   | 3 Mile   | 5 Mile   |
|-----------------------|----------|----------|----------|
| Est Population (2023) | 9,819    | 89,533   | 185,262  |
| Average HH Income     | \$51,954 | \$81,980 | \$84,984 |
| Households            | 1,602    | 34,554   | 76,970   |
| Median Age            | 19.5     | 28.1     | 32.0     |

| Area Demographics  | 1 Mile | 3 Mile | 5 Mile |
|--------------------|--------|--------|--------|
| Total Businesses   | 110    | 3,057  | 7,162  |
| Daytime Population | 1,311  | 37,122 | 93,928 |
|                    |        |        |        |