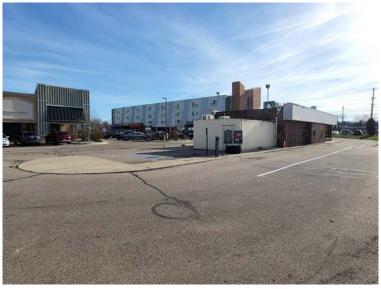

.552.4006 sean@sbre1.com





### **HIGHLIGHTS**

- Prime restaurant location with immediate proximity to Michigan State University's Wilson and Holden dormitories
- Former quick serve restaurant with a drive-thru window
- Fully furnished with kitchen equipment, tables and chairs
- Easy access to major roads and highways I-496 and US-127; with signaled egress/ingress
- Adjacent to Trowbridge Lofts with 57 units and 99 beds along with other multi-family residential
- McLaren Greater Lansing Hospital, built in 2023, has 28,000 employees and is 1.3 miles south
- Strong co-tenant mix:















### **LOW AERIAL**



### FOR LEASE – FORMER QSR RESTAURANT

DRIVE-THRU / NEWLY RENOVATED / FF & E

1000 Trowbridge Rd, East Lansing, MI 48823

### **FLOOR PLAN**







### **EXTERIOR PHOTOS**









### **INTERIOR PHOTOS**













### **DEMOGRAPHICS**



| Area Demographics     | 1 Mile   | 3 Mile   | 5 Mile   |
|-----------------------|----------|----------|----------|
| Est Population (2023) | 9,819    | 89,533   | 185,262  |
| Average HH Income     | \$51,954 | \$81,980 | \$84,984 |
| Households            | 1,602    | 34,554   | 76,970   |
| Median Age            | 19.5     | 28.1     | 32.0     |

| Area Demographics  | 1 Mile | 3 Mile | 5 Mile |
|--------------------|--------|--------|--------|
| Total Businesses   | 110    | 3,057  | 7,162  |
| Daytime Population | 1,311  | 37,122 | 93,928 |
|                    |        |        |        |