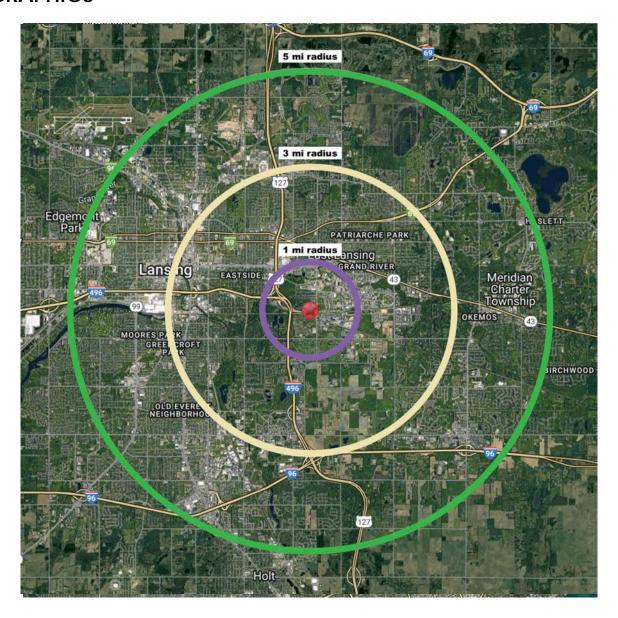

### **DEMOGRAPHICS**

| Area Demographics     | 1 Mile   | 3 Mile   | 5 Mile   |
|-----------------------|----------|----------|----------|
| Est Population (2023) | 9,819    | 89,533   | 185,262  |
| Average HH Income     | \$51,954 | \$81,980 | \$84,984 |
| Households            | 1,602    | 34,554   | 76,970   |
| Median Age            | 19.5     | 28.1     | 32.0     |

| Area Demographics  | 1 Mile | 3 Mile | 5 Mile |
|--------------------|--------|--------|--------|
| Total Businesses   | 110    | 3,057  | 7,162  |
| Daytime Population | 1,311  | 37,122 | 93,928 |
|                    |        |        |        |