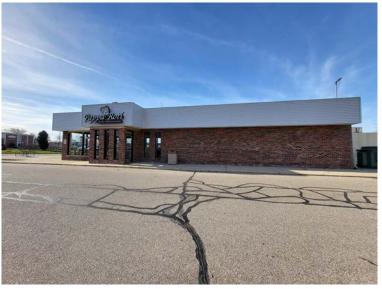

52.4006 sean@sbre1.com





### **HIGHLIGHTS**

- Prime restaurant location with immediate proximity to Michigan State University's Wilson and Holden dormitories
- Former quick serve restaurant with a drive-thru window
- Fully furnished with kitchen equipment, tables and chairs
- Easy access to major roads and highways I-496 and US-127; with signaled egress/ingress
- Adjacent to Trowbridge Lofts with 57 units and 99 beds along with other multi-family residential
- McLaren Greater Lansing Hospital, built in 2023, has 28,000 employees and is 1.3 miles south
- Strong co-tenant mix:















### **LOW AERIAL**



### FOR LEASE – FORMER QSR RESTAURANT

DRIVE-THRU / NEWLY RENOVATED / FF & E

1000 Trowbridge Rd, East Lansing, MI 48823

### **FLOOR PLAN**







### **EXTERIOR PHOTOS**









### **INTERIOR PHOTOS**













### **DEMOGRAPHICS**



| Area Demographics     | 1 Mile   | 3 Mile   | 5 Mile   |
|-----------------------|----------|----------|----------|
| Est Population (2023) | 9,819    | 89,533   | 185,262  |
| Average HH Income     | \$51,954 | \$81,980 | \$84,984 |
| Households            | 1,602    | 34,554   | 76,970   |
| Median Age            | 19.5     | 28.1     | 32.0     |

| Area Demographics  | 1 Mile | 3 Mile | 5 Mile |
|--------------------|--------|--------|--------|
| Total Businesses   | 110    | 3,057  | 7,162  |
| Daytime Population | 1,311  | 37,122 | 93,928 |
|                    |        |        |        |