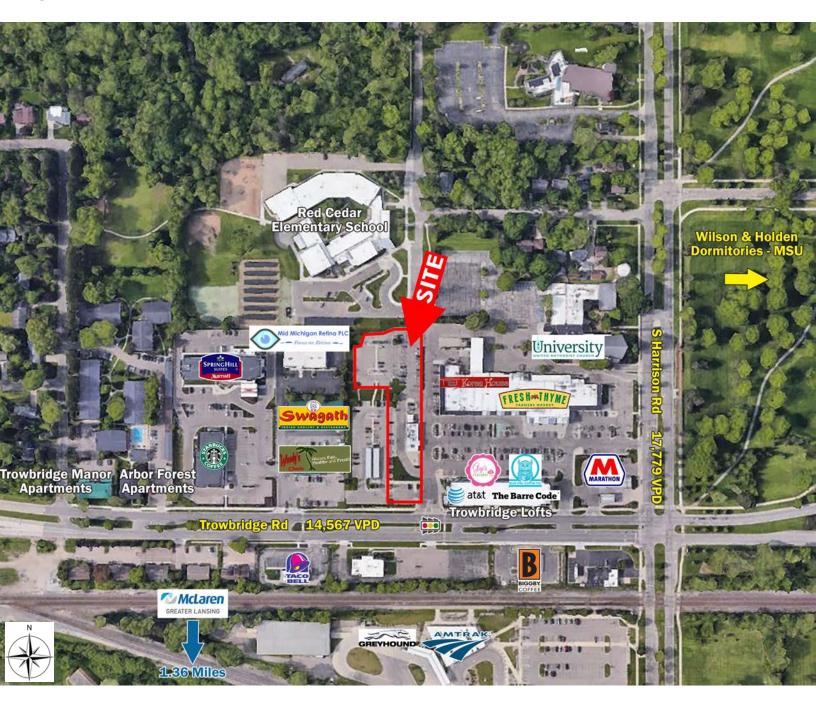

### **DETAILS**

**Space Available** 2,500 SF

**Traffic Count (VPD)** 

Trowbridge Rd 14,567 S Harrison Rd 17,779 I-496 46,119 This former quick service restaurant was recently renovated with modern finishings and ample space for both indoor and outdoor seating. It is well-equipped with a full commercial kitchen, 4 walk-in coolers, and ample storage space/prep areas.

### **HIGHLIGHTS**

- Prime restaurant location with immediate proximity to Michigan State University's Wilson and Holden dormitories
- Former quick serve restaurant with a drive-thru window
- Fully furnished with kitchen equipment, tables and chairs
- Easy access to major roads and highways I-496 and US-127; with signaled egress/ingress
- Adjacent to Trowbridge Lofts with 57 units and 99 beds along with other multi-family residential
- McLaren Greater Lansing Hospital, built in 2023, has 28,000 employees and is 1.3 miles south
- Strong co-tenant mix: