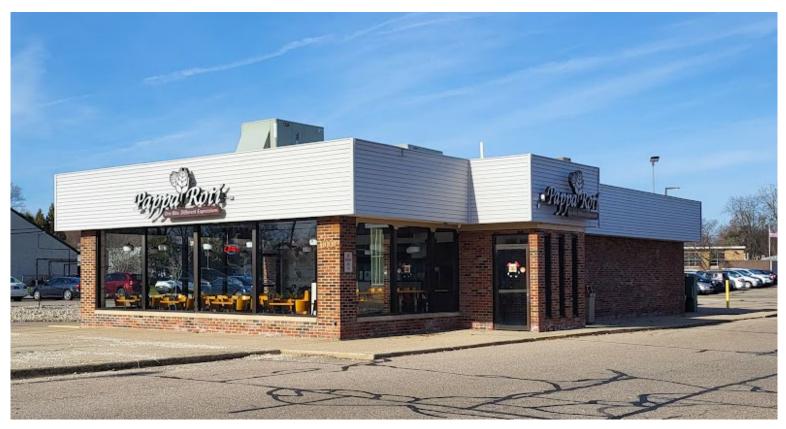

13.552.4006 sean@sbre1.com





### **HIGHLIGHTS**

- Prime restaurant location with immediate proximity to Michigan State University's Wilson and Holden dormitories
- Former quick serve restaurant with a drive-thru window
- Fully furnished with kitchen equipment, tables and chairs
- Easy access to major roads and highways I-496 and US-127; with signaled egress/ingress
- Adjacent to Trowbridge Lofts with 57 units and 99 beds along with other multi-family residential
- McLaren Greater Lansing Hospital, built in 2023, has 28,000 employees and is 1.3 miles south
- Strong co-tenant mix:















### **LOW AERIAL**



### FOR LEASE – FORMER QSR RESTAURANT

DRIVE-THRU / NEWLY RENOVATED / FF & E

1000 Trowbridge Rd, East Lansing, MI 48823

### **FLOOR PLAN**







### **EXTERIOR PHOTOS**









### **INTERIOR PHOTOS**













### **DEMOGRAPHICS**



| Area Demographics     | 1 Mile   | 3 Mile   | 5 Mile   |
|-----------------------|----------|----------|----------|
| Est Population (2023) | 9,819    | 89,533   | 185,262  |
| Average HH Income     | \$51,954 | \$81,980 | \$84,984 |
| Households            | 1,602    | 34,554   | 76,970   |
| Median Age            | 19.5     | 28.1     | 32.0     |

| Area Demographics  | 1 Mile | 3 Mile | 5 Mile |
|--------------------|--------|--------|--------|
| Total Businesses   | 110    | 3,057  | 7,162  |
| Daytime Population | 1,311  | 37,122 | 93,928 |
|                    |        |        |        |