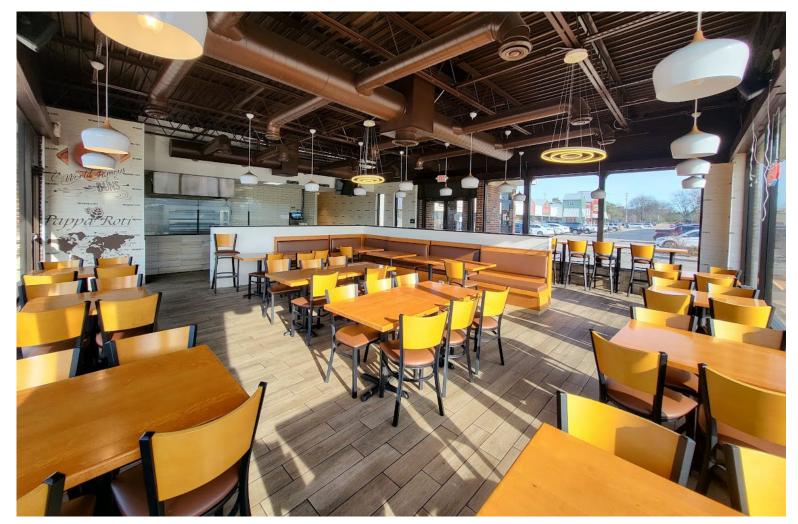

## **HIGHLIGHTS**

- Prime restaurant location with immediate proximity to Michigan State University's Wilson and Holden dormitories
- Former quick serve restaurant with a drive-thru window
- Fully furnished with kitchen equipment, tables and chairs
- Easy access to major roads and highways I-496 and US-127; with signaled egress/ingress
- Adjacent to Trowbridge Lofts with 57 units and 99 beds along with other multi-family residential
- McLaren Greater Lansing Hospital, built in 2023, has 28,000 employees and is 1.3 miles south
- Strong co-tenant mix:















### **LOW AERIAL**



### FOR LEASE – FORMER QSR RESTAURANT

DRIVE-THRU / NEWLY RENOVATED / FF & E

1000 Trowbridge Rd, East Lansing, MI 48823

### **FLOOR PLAN**







### **EXTERIOR PHOTOS**









### **INTERIOR PHOTOS**













### **DEMOGRAPHICS**



| Area Demographics     | 1 Mile   | 3 Mile   | 5 Mile   |
|-----------------------|----------|----------|----------|
| Est Population (2023) | 9,819    | 89,533   | 185,262  |
| Average HH Income     | \$51,954 | \$81,980 | \$84,984 |
| Households            | 1,602    | 34,554   | 76,970   |
| Median Age            | 19.5     | 28.1     | 32.0     |

| Area Demographics  | 1 Mile | 3 Mile | 5 Mile |
|--------------------|--------|--------|--------|
| Total Businesses   | 110    | 3,057  | 7,162  |
| Daytime Population | 1,311  | 37,122 | 93,928 |
|                    |        |        |        |