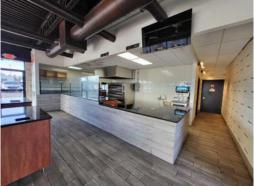

*HIGHLIGHTS**

- Prime restaurant location with immediate proximity to Michigan State University's Wilson and Holden dormitories
- Former quick serve restaurant with a drive-thru window
- Fully furnished with kitchen equipment, tables and chairs
- Easy access to major roads and highways I-496 and US-127; with signaled egress/ingress
- Adjacent to Trowbridge Lofts with 57 units and 99 beds along with other multi-family residential
- McLaren Greater Lansing Hospital, built in 2023, has 28,000 employees and is 1.3 miles south
- Strong co-tenant mix:















### **LOW AERIAL**



### FOR LEASE – FORMER QSR RESTAURANT

DRIVE-THRU / NEWLY RENOVATED / FF & E

1000 Trowbridge Rd, East Lansing, MI 48823

### **FLOOR PLAN**







### **EXTERIOR PHOTOS**









### **INTERIOR PHOTOS**













### **DEMOGRAPHICS**



| Area Demographics     | 1 Mile   | 3 Mile   | 5 Mile   |
|-----------------------|----------|----------|----------|
| Est Population (2023) | 9,819    | 89,533   | 185,262  |
| Average HH Income     | \$51,954 | \$81,980 | \$84,984 |
| Households            | 1,602    | 34,554   | 76,970   |
| Median Age            | 19.5     | 28.1     | 32.0     |

| Area Demographics  | 1 Mile | 3 Mile | 5 Mile |
|--------------------|--------|--------|--------|
| Total Businesses   | 110    | 3,057  | 7,162  |
| Daytime Population | 1,311  | 37,122 | 93,928 |
|                    |        |        |        |