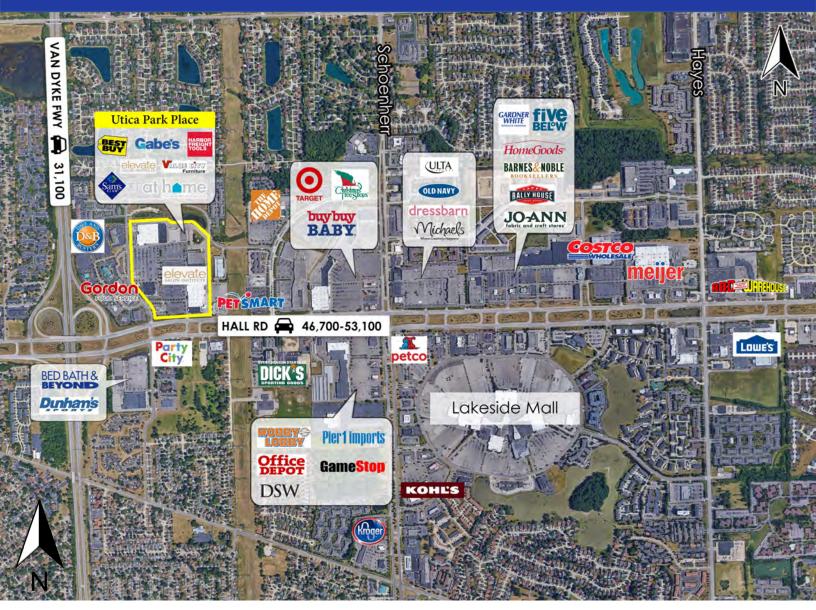

#### SITE INFO

This specialty retail center is one of the metro region's most active retail corridors, centrally located at the northeast corner of Hall Rd (M-59) & Van Dyke Fwy (M-53). Tenant's include Gabe's, Sam's Club, Best Buy, At Home, Harbor Freight, Value City Furniture, Lifestyle Spas, and McLaughlin Furniture. This Center has a total of 489,464 sq ft.

#### **SITE PLAN**