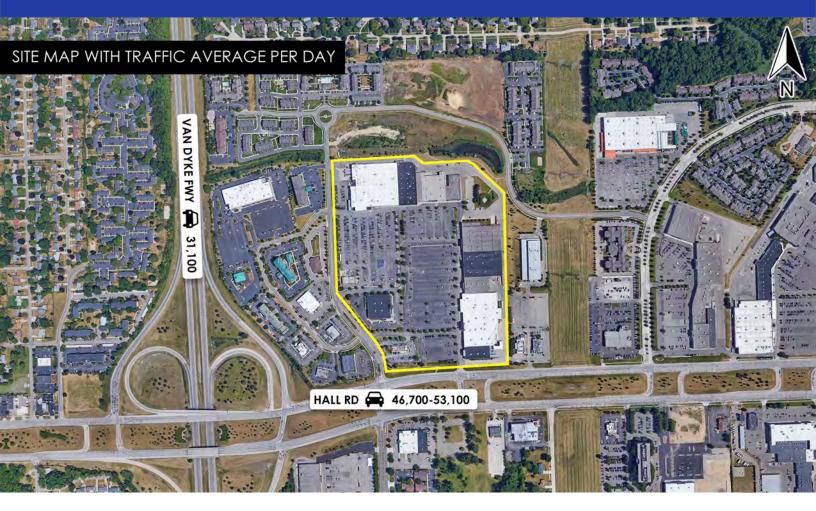

#### SITE INFO

This specialty retail center is one of the metro region's most active retail corridors, centrally located at the northeast corner of Hall Rd (M-59) & Van Dyke Fwy (M-53). Tenant's include Gabe's, Sam's Club, Best Buy, At Home, Harbor Freight, Value City Furniture, Lifestyle Spas, and McLaughlin Furniture. This Center has a total of 489,464 sq ft.

#### **SITE PLAN**