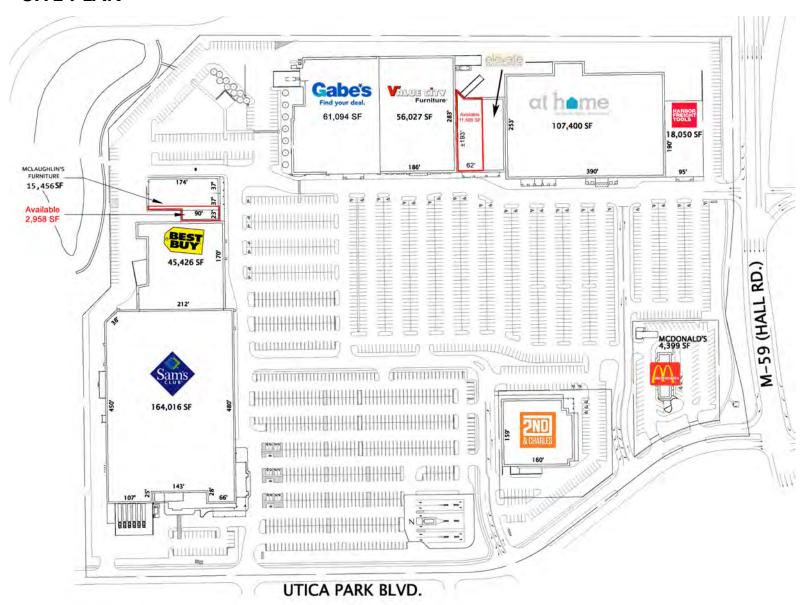

#### **SITE PLAN**

#### **RETAIL/OFFICE/MEDICAL**

**SPACE** 11,500 sq ft

AVAILABLE Immediate Occupancy

**SPACE** 2,958 sq ft

PARKING 2,300 spaces

JIM BIERI 313.552.4001 jbieri@sbre1.com SEAN VON SCHWARZ 313.552.4006 sean@sbre1.com

#### SITE INFO

This specialty retail center is one of the metro region's most active retail corridors, centrally located at the northeast corner of Hall Rd (M-59) & Van Dyke Fwy (M-53). Tenant's include Gabe's, Sam's Club, Best Buy, At Home, Harbor Freight, Value City Furniture, Lifestyle Spas, and McLaughlin Furniture. This Center has a total of 489,464 sq ft.