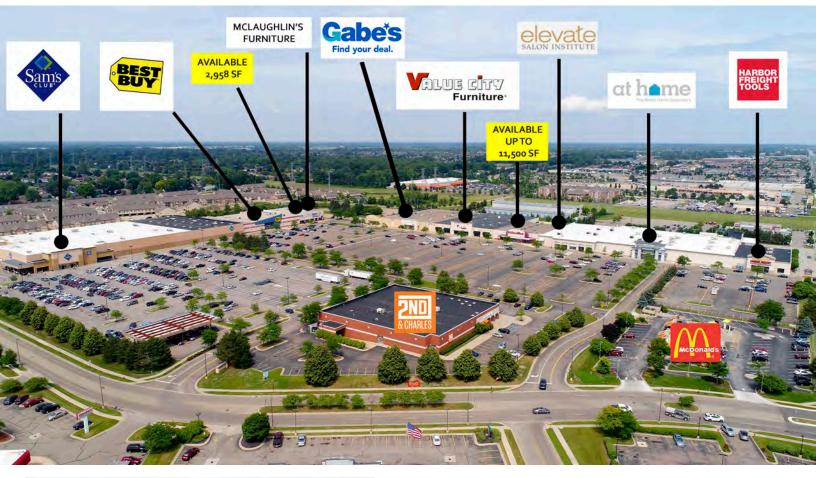

### 60K NEWLY LEASED TO Gabe's

#### **RETAIL/OFFICE/MEDICAL**

**SPACE** 11,500 sq ft

AVAILABLE Immediate Occupancy

**SPACE** 2,958 sq ft

PARKING 2,300 spaces

JIM BIERI 313.552.4001 jbieri@sbre1.com SEAN VON SCHWARZ 313.552.4006 sean@sbre1.com

#### SITE INFO

This specialty retail center is one of the metro region's most active retail corridors, centrally located at the northeast corner of Hall Rd (M-59) & Van Dyke Fwy (M-53). Tenant's include Gabe's, Sam's Club, Best Buy, At Home, Harbor Freight, Value City Furniture, Lifestyle Spas, and McLaughlin Furniture. This Center has a total of 489,464 sq ft.