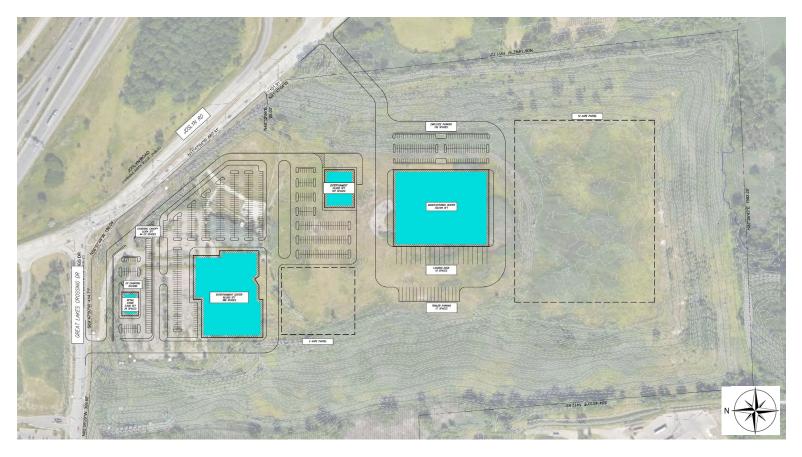

w Retail Development – Great Lakes Crossing SWC Great Lakes Crossing Dr & Joslyn Rd



New retail and industrial development available for sale, lease or BTS. Individual DETAILS parcel splits and allowed zoning uses create the perfect opportunity for entertainment, restaurants, sports, retail, hospitality, office, etc.

- HIGHLIGHTS: For sale or lease
  - 1,500 SF 189,739 SF (40 AC)
  - Parcel splits possible
  - Strong visibility from I-75 at Joslyn Rd
- Adjacent to Great Lakes Crossing **Regional Mall & TOPGOLF**
- Direct access to I-75 Expressway
- Zoning allows all uses in B1 & B2 district

JOSH ZEID 248.496.0768 jzeid@sbre1.com JIM STOKAS 248.351.6280 jstokas@sbre1.com



New Retail Development – Great Lakes Crossing SWC Great Lakes Crossing Dr & Joslyn Rd

### PRELIMINARY SITE PLAN



### **AREA HIGHLIGHTS**

Great Lakes Crossing Outlets is Michigan's largest and most productive value-shopping center and entertainment destination.

Located at I-75 and Baldwin Road in Auburn Hills, Great Lakes Crossing Outlets features shops, restaurants and entertainment options, including department stores, manufacturer outlets, themed restaurants, a 1,000-seat themed food court and a 25-screen, state-of-the-art theater megaplex – all situated in a single-level, easily accessible racetrack design.

JOSH ZEID 248.496.0768 jzeid@sbre1.com JIM STOKAS 248.351.6280 jstokas@sbre1.com



New Retail Development – Great Lakes Crossing SWC Great Lakes Crossing Dr & Joslyn Rd

### **3-D RENDERING**



JOSH ZEID 248.496.0768 jzeid@sbre1.com JIM STOKAS 248.351.6280 jstokas@sbre1.com



New Retail