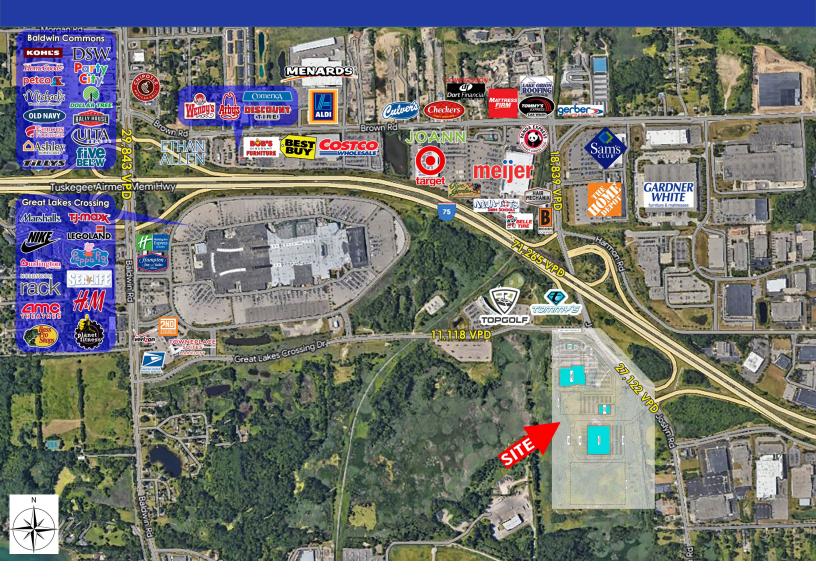

New Retail Development – Great Lakes Crossing SWC Great Lakes Crossing Dr & Joslyn Rd

New retail and industrial development available for sale, lease or BTS. Individual DETAILS parcel splits and allowed zoning uses create the perfect opportunity for entertainment, restaurants, sports, retail, hospitality, office, etc.

- HIGHLIGHTS: For sale or lease
  - 1,500 SF 189,739 SF (40 AC)
  - Parcel splits possible
  - Strong visibility from I-75 at Joslyn Rd
- Adjacent to Great Lakes Crossing **Regional Mall & TOPGOLF**
- Direct access to I-75 Expressway
- Zoning allows all uses in B1 & B2 district

### **AREA HIGHLIGHTS**

Great Lakes Crossing Outlets is Michigan's largest and most productive value-shopping center and entertainment destination.

Located at I-75 and Baldwin Road in Auburn Hills, Great Lakes Crossing Outlets features shops, restaurants and entertainment options, including department stores, manufacturer outlets, themed restaurants, a 1,000-seat themed food court and a 25-screen, state-of-the-art theater megaplex – all situated in a single-level, easily accessible racetrack design.