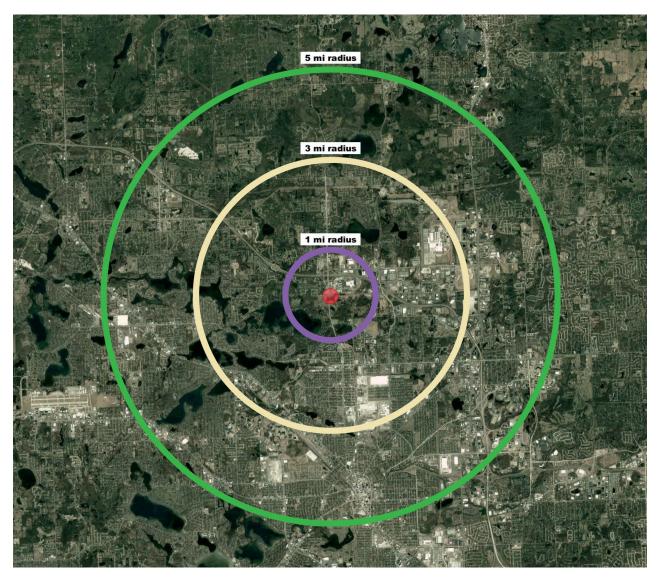

### DEMOGRAPHICS

| Area Demographics     | 1Mile     | 3 Mile   | 5 Mile    | Area Demographics  | 1Mile  | 3 Mile | 5 Mile  |
|-----------------------|-----------|----------|-----------|--------------------|--------|--------|---------|
| Est Population (2023) | 477       | 44,123   | 138,769   | Total Businesses   | 161    | 1,647  | 4,891   |
| Average HH Income     | \$120,718 | \$90,610 | \$111,403 | Daytime Population | 11,001 | 42,107 | 106,707 |
| Households            | 215       | 18,168   | 54,241    |                    |        |        |         |
| Median Age            | 37.3      | 34.0     | 36.5      |                    |        |        |         |