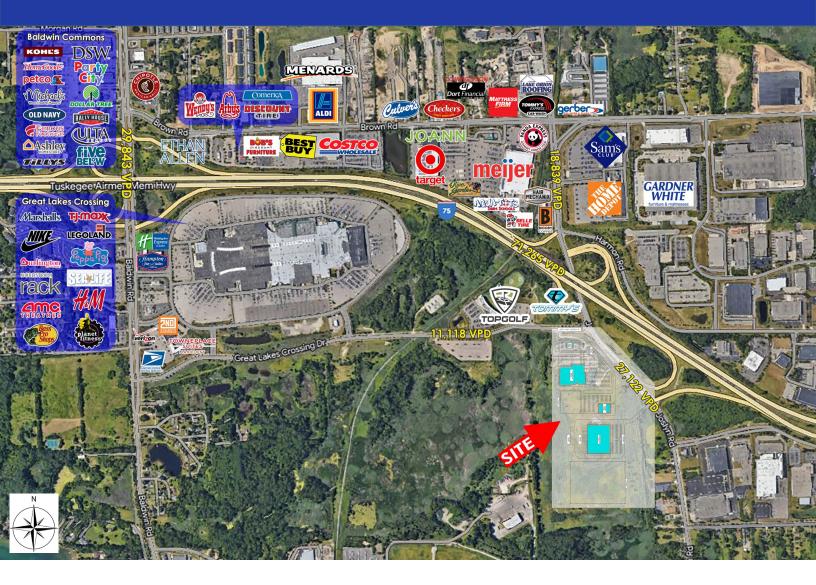

New Retail Development – Great Lakes Crossing SWC Great Lakes Crossing Dr & Joslyn Rd

### **DETAILS**

New retail and industrial development available for sale, lease or BTS. Individual parcel splits and allowed zoning uses create the perfect opportunity for entertainment, restaurants, sports, retail, hospitality, office, etc.

### HIGHLIGHTS:

- Site work to commence Q1 2024
- 1,500 SF 189,739 SF for sale or lease
- Parcel splits possible
- Strong visibility from I-75 at Joslyn Rd
- Adjacent to Great Lakes Crossing Regional Mall & TOPGOLF
- Direct access to I-75 Expressway
- Zoning allows all uses in B1 & B2 district