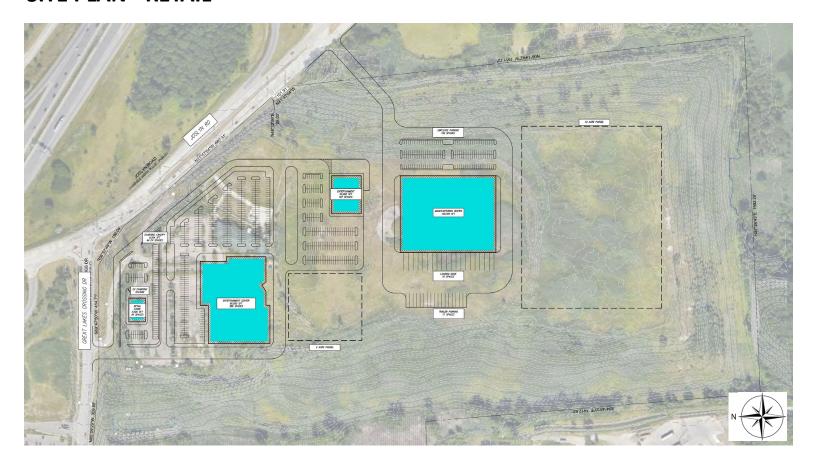

SWC Great Lakes Crossing Dr & Joslyn Rd



### **DETAILS**

New retail and industrial development available for sale, lease or BTS. Individual parcel splits and allowed zoning uses create the perfect opportunity for entertainment, restaurants, sports, retail, hospitality, office, etc.

### HIGHLIGHTS:

- Site work to commence Q1 2024
- 1,500 SF 189,739 SF for sale or lease
- Parcel splits possible
- Strong visibility from I-75 at Joslyn Rd
- Adjacent to Great Lakes Crossing Regional Mall & TOPGOLF
- Direct access to I-75 Expressway
- Zoning allows all uses in B1 & B2 district

JOSH ZEID 248.496.0768 <u>jzeid@sbre1.com</u>
JIM STOKAS 248.351.6280 <u>jstokas@sbre1.com</u>





New Retail Development – Great Lakes Crossing SWC Great Lakes Crossing Dr & Joslyn Rd

#### **SITE PLAN - RETAIL**



#### **AREA HIGHLIGHTS**

Great Lakes Crossing Outlets is Michigan's largest and most productive value-shopping center and entertainment destination.

Located at I-75 and Baldwin Road in Auburn Hills, Great Lakes Crossing Outlets features shops, restaurants and entertainment options, including department stores, manufacturer outlets, themed restaurants, a 1,000-seat themed food court and a 25-screen, state-of-the-art theater megaplex – all situated in a single-level, easily accessible racetrack design.

JOSH ZEID 248.496.0768 <u>jzeid@sbre1.com</u>
JIM STOKAS 248.351.6280 <u>jstokas@sbre1.com</u>





New Retail Development – Great Lakes Crossing SWC Great Lakes Crossing Dr & Joslyn Rd

#### **3-D RENDERING**







# New Retail Development – Great Lakes Crossing SWC Great Lakes Crossing