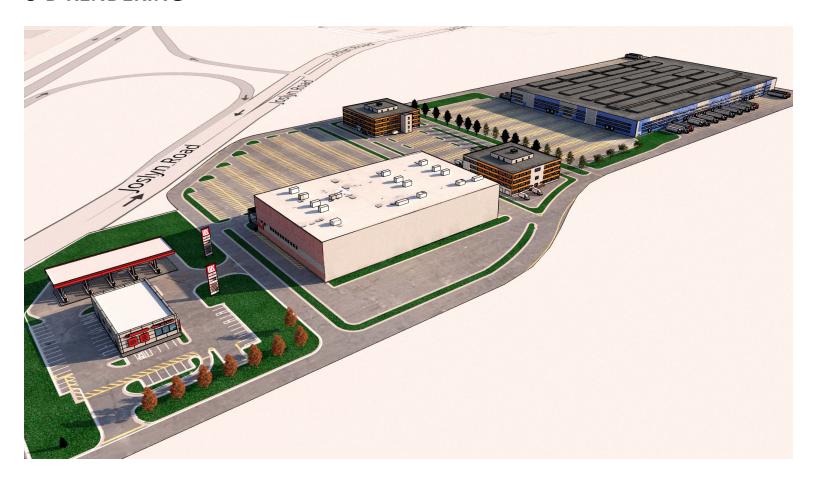

rossing SWC Great Lakes Crossing Dr & Joslyn Rd

#### **SITE PLAN - RETAIL**



#### **AREA HIGHLIGHTS**

Great Lakes Crossing Outlets is Michigan's largest and most productive value-shopping center and entertainment destination.

Located at I-75 and Baldwin Road in Auburn Hills, Great Lakes Crossing Outlets features shops, restaurants and entertainment options, including department stores, manufacturer outlets, themed restaurants, a 1,000-seat themed food court and a 25-screen, state-of-the-art theater megaplex – all situated in a single-level, easily accessible racetrack design.

JOSH ZEID 248.496.0768 <u>jzeid@sbre1.com</u>
JIM STOKAS 248.351.6280 <u>jstokas@sbre1.com</u>





New Retail Development – Great Lakes Crossing SWC Great Lakes Crossing Dr & Joslyn Rd

#### **3-D RENDERING**







# New Retail Development – Great Lakes Crossing SWC Great Lakes Crossing Dr & Joslyn Rd

### **DEMOGRAPHICS**



| Area Demographics     | 1Mile     | 3 Mile   | 5 Mile    |
|-----------------------|-----------|----------|-----------|
| Est Population (2023) | 477       | 44,123   | 138,769   |
| Average HH Income     | \$120,718 | \$90,610 | \$111,403 |
| Households            | 215       | 18,168   | 54,241    |
| Median Age            | 37.3      | 34.0     | 36.5      |
|                       |           | .,,      |           |

| Area Demographics         | 1Mile  | 3 Mile | 5 Mile  |
|---------------------------|--------|--------|---------|
| Total Businesses          | 161    | 1,647  | 4,891   |
| <b>Daytime Population</b> | 11,001 | 42,107 | 106,707 |
|