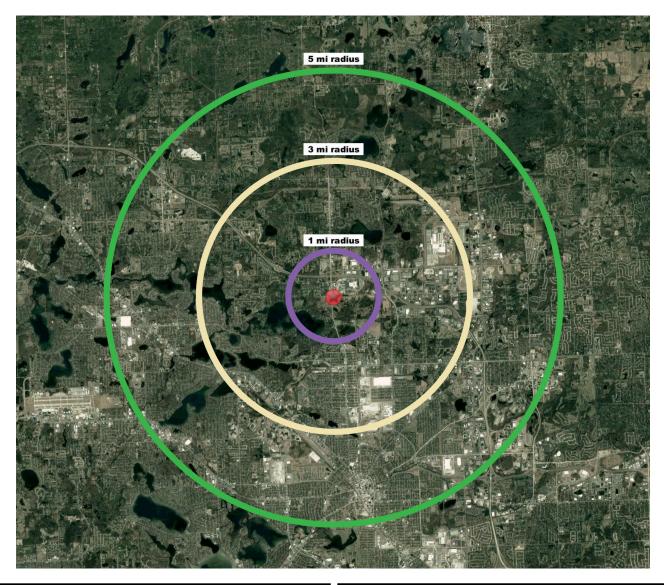

### **DEMOGRAPHICS**

| Area Demographics     | 1Mile     | 3 Mile   | 5 Mile    |
|-----------------------|-----------|----------|-----------|
| Est Population (2023) | 477       | 44,123   | 138,769   |
| Average HH Income     | \$120,718 | \$90,610 | \$111,403 |
| Households            | 215       | 18,168   | 54,241    |
| Median Age            | 37.3      | 34.0     | 36.5      |
|                       |           | .,,      |           |

| Area Demographics         | 1Mile  | 3 Mile | 5 Mile  |
|---------------------------|--------|--------|---------|
| Total Businesses          | 161    | 1,647  | 4,891   |
| <b>Daytime Population</b> | 11,001 | 42,107 | 106,707 |
|                           |        |        |         |