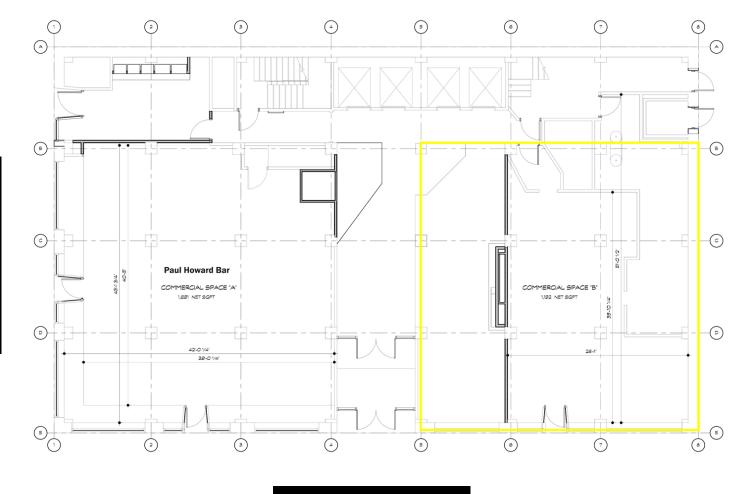

#### DETAILS

| TENANT SPACE A  | Paul Howard Bar  |  |
|-----------------|------------------|--|
| TENANT SPACE B  | 1,778 sq ft      |  |
| TOTAL SPACE     | 3,469 sq ft      |  |
| PARKING<br>AREA | On-street<br>CBD |  |
| AVAILABLE       | Immediate        |  |

#### **SITE PLAN**

WASHINGTON BLVD

GRAND RIVER AVE

ALEX BIERI 313.552.4002 alex@sbre1.com