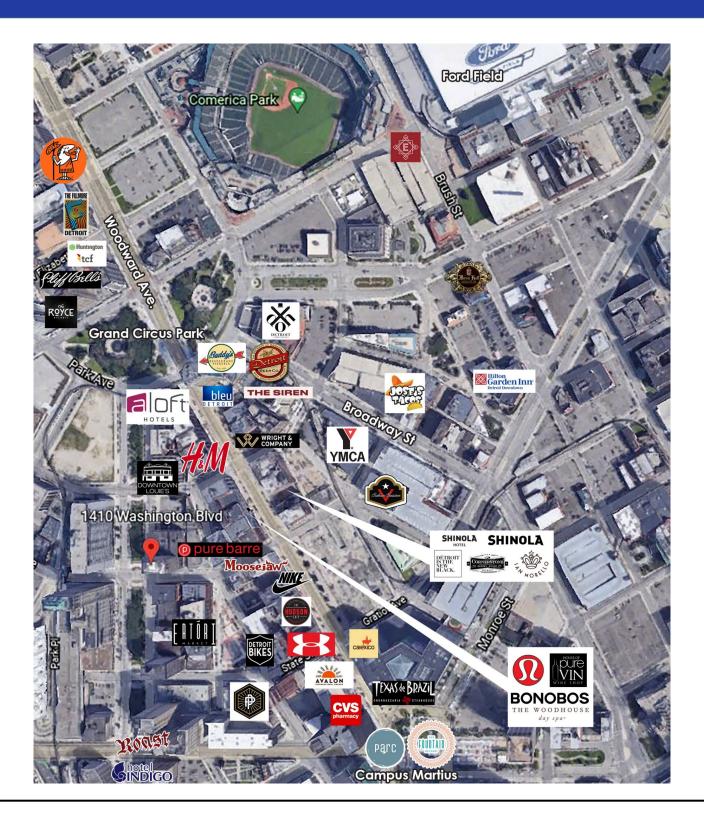

### **NEARBY RESIDENTIAL**

28 Grand Book Cadillac Condos Briggs Houze City Club Apartments David Whitney Condos Merchant Row Lofts Philips Houze The Albert The Fyfe Apartments The Griswold Apartments The Kales Building

### **AREA HIGHLIGHTS**

Adjacent to Capitol Park, home to trendsetting restaurants & retail, the Central Business District's heavy foot traffic makes this an ideal spot for retail. The Louis Kamper Building is in the heart of downtown's residential district.

Nearby entertainment powerhouses include The Fillmore, Fox Theatre, and Detroit Opera House. Walking distance to Comerica Park, Ford Field, Little Caesars Arena, & District Detroit.

ALEX BIERI 313.552.4002 alex@sbre1.com