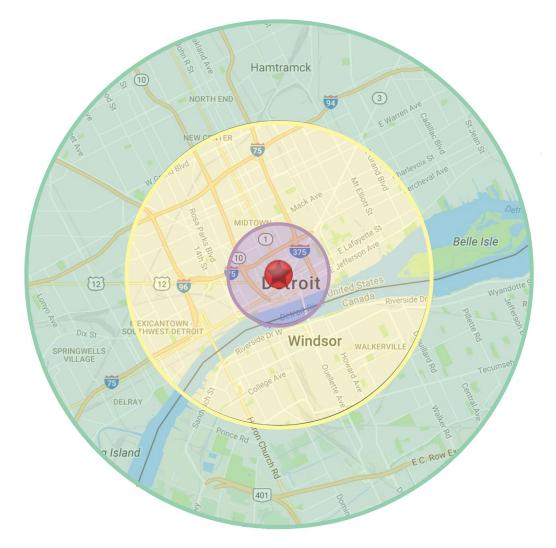

#### DEMOGRAPHICS

| Area Demographics     | 1Mile  | 3 Mile | 5 Mile  |
|-----------------------|--------|--------|---------|
| Est Population (2021) | 15,718 | 75,748 | 220,130 |
| Average HH Income     | 78,337 | 56,148 | 48,438  |
| Households            | 9,995  | 37,418 | 89,358  |
| Median Age            | 40.9   | 37.7   | 35.9    |

| Area Demographics  | 1Mile  | 3 Mile  | 5 Mile  |
|--------------------|--------|---------|---------|
| Total Businesses   | 2,745  | 6,024   | 9,236   |
| Daytime Population | 67,902 | 133,698 | 172,919 |