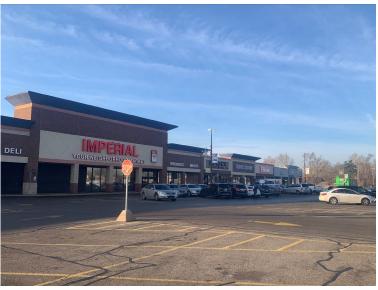

MI 48234

#### **DEMOGRAPHICS**



| Area Demographics     | 1 Mile   | 3 Mile   | 5 Mile   |
|-----------------------|----------|----------|----------|
| Est Population (2022) | 9,795    | 138,096  | 403,328  |
| Average HH Income     | \$91,544 | \$73,167 | \$69,929 |
| Households            | 4,603    | 60,649   | 167,461  |
| Median Age            | 36.3     | 38.0     | 37.7     |
|                       |          |          |          |

| Area Demographics  | 1 Mile | 3 Mile | 5 Mile  |
|--------------------|--------|--------|---------|
| Total Businesses   | 365    | 5,174  | 14,940  |
| Daytime Population | 3,204  | 43,729 | 140,937 |
| Daytime Population | 3,204  | 43,729 | 140,937 |



### Belmont Shopping Center 1900 E 8 Mile, Detroit, MI 48234

#### **ADDITIONAL PHOTOS**











## Belmont Shopping Center 1900 E 8 Mile, Detroit, MI 48234

#### SITE PLAN