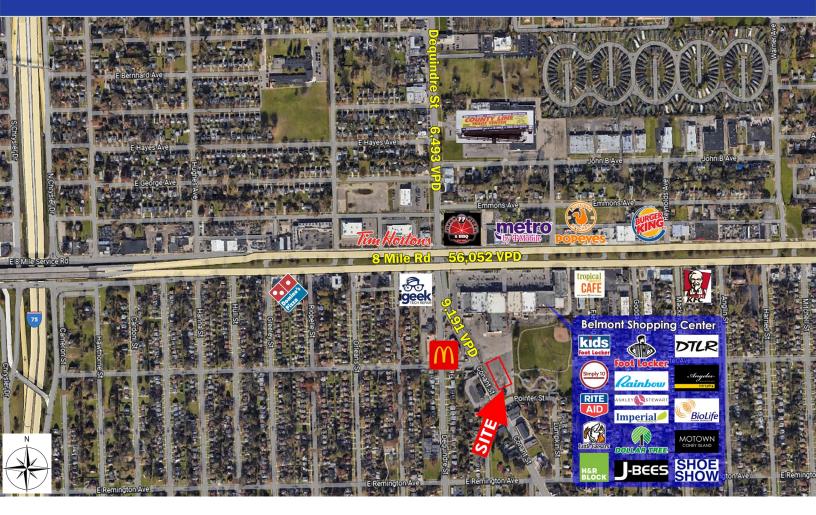

#### **DETAILS**

Space Available up to 9,930 SF

70' x 129'

**Traffic Count (VPD)** 

8 Mile Rd 56, 052 Conant St 9,191 Dequindre St 6,493

### SITE INFO

PAD Available in Belmont Shopping Center:

Belmont Shopping Center is a thriving retail center located at the SEQ of 8 Mile Rd and Dequindre and Conant in Detroit, MI. In fact, the average retailer at Belmont has been in the Shopping Center for 25 years. BioLife is a new anchor tenant that is opening in Belmont in 2023. BioLife will add to the already strong retail traffic at Belmont that includes a nice mix of local and national tenants. The center obviously has strong daily traffic from 8 Mile, as well as from the north/south thoroughfares of Dequindre and Conant. The pad site is improved, development ready and is ideally suited for a free-standing pad retail.