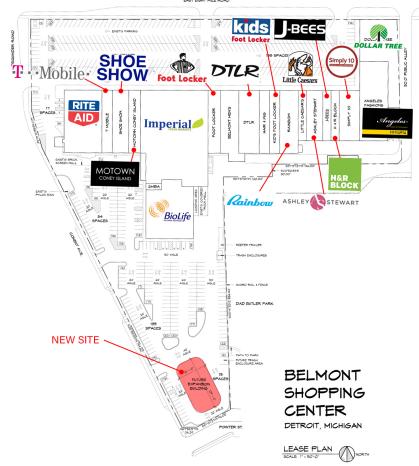

#### SITE PLAN

### SITE INFO

PAD Available in Belmont Shopping Center:

Belmont Shopping Center is a thriving retail center located at the SEQ of 8 Mile Rd and Dequindre and Conant in Detroit, MI. In fact, the average retailer at Belmont has been in the Shopping Center for 25 years. BioLife is a new anchor tenant that is opening in Belmont in 2023. BioLife will add to the already strong retail traffic at Belmont that includes a nice mix of local and national tenants. The center obviously has strong daily traffic from 8 Mile, as well as from the north/south thoroughfares of Dequindre and Conant. The pad site is improved, development ready and is ideally suited for a free-standing pad retail.