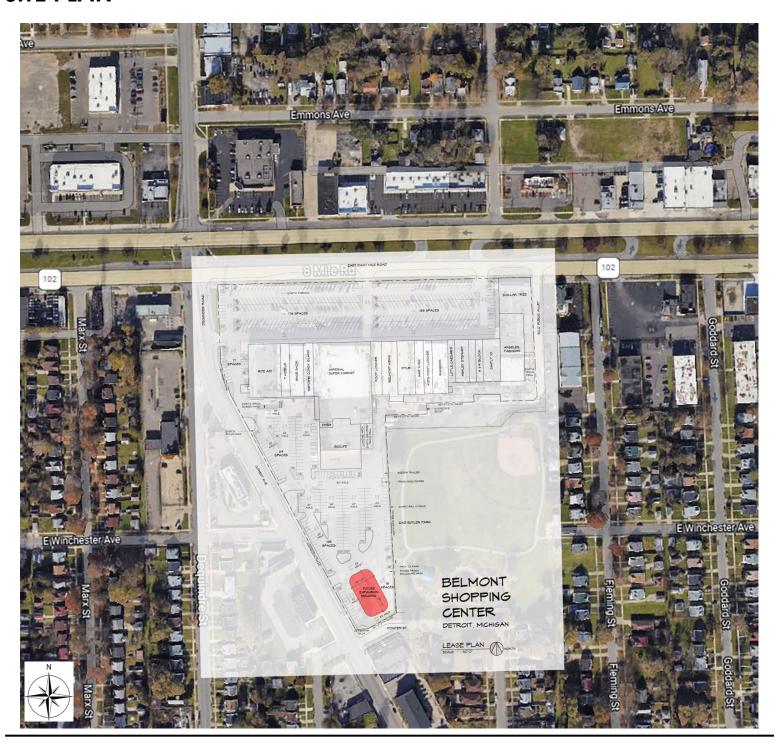

#### SITE PLAN

### SITE INFO

PAD Available in Belmont Shopping Center:

Belmont Shopping Center is a thriving retail center located at the SEQ of 8 Mile Rd and Dequindre and Conant in Detroit, MI. In fact, the average retailer at Belmont has been in the Shopping Center for 25 years. BioLife is a new anchor tenant that is opening in Belmont in 2023. BioLife will add to the already strong retail traffic at Belmont that includes a nice mix of local and national tenants. The center obviously has strong daily traffic from 8 Mile, as well as from the north/south thoroughfares of Dequindre and Conant. The pad site is improved, development ready and is ideally suited for a free-standing pad retail.