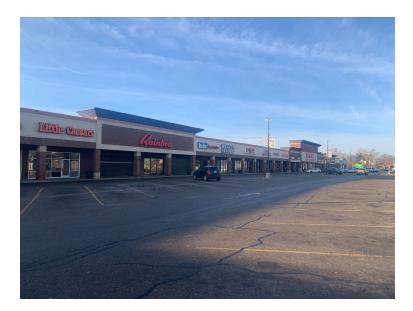

t, MI 48234

#### **DEMOGRAPHICS**



| Area Demographics     | 1 Mile   | 3 Mile   | 5 Mile   |
|-----------------------|----------|----------|----------|
| Est Population (2022) | 9,795    | 138,096  | 403,328  |
| Average HH Income     | \$91,544 | \$73,167 | \$69,929 |
| Households            | 4,603    | 60,649   | 167,461  |
| Median Age            | 36.3     | 38.0     | 37.7     |
|                       |          |          |          |

| Area Demographics  | 1 Mile | 3 Mile | 5 Mile  |
|--------------------|--------|--------|---------|
| Total Businesses   | 365    | 5,174  | 14,940  |
| Daytime Population | 3,204  | 43,729 | 140,937 |
| Daytime Population | 3,204  | 43,729 | 140,937 |



### Belmont Shopping Center 1900 E 8 Mile, Detroit, MI 48234

#### **ADDITIONAL PHOTOS**











## Belmont Shopping Center 1900 E 8 Mile, Detroit, MI 48234

#### SITE PLAN