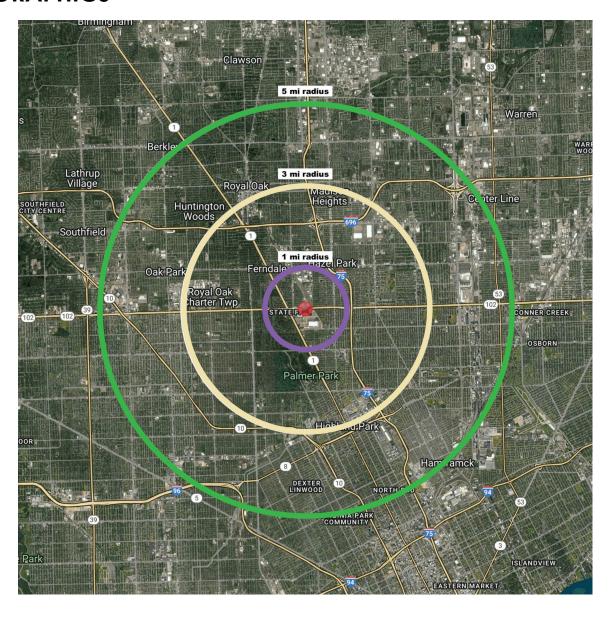

#### **DEMOGRAPHICS**

| Area Demographics     | 1 Mile   | 3 Mile   | 5 Mile   |
|-----------------------|----------|----------|----------|
| Est Population (2022) | 9,795    | 138,096  | 403,328  |
| Average HH Income     | \$91,544 | \$73,167 | \$69,929 |
| Households            | 4,603    | 60,649   | 167,461  |
| Median Age            | 36.3     | 38.0     | 37.7     |
|                       |          |          |          |

| Area Demographics  | 1 Mile | 3 Mile | 5 Mile  |
|--------------------|--------|--------|---------|
| Total Businesses   | 365    | 5,174  | 14,940  |
| Daytime Population | 3,204  | 43,729 | 140,937 |
| Daytime Population | 3,204  | 43,729 | 140,937 |