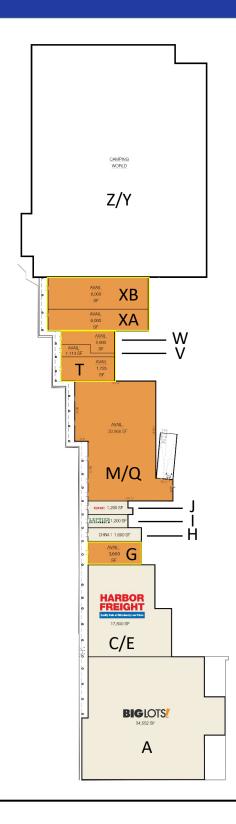

#### **DETAILS**

A Big Lots 34,552 SF

C & E Harbor Freight 17,500 SF

G Available 3,600 SF

H China One 1,600 SF

Lefties Pufforium 1,200 SF

J GNC 1,200 SF

M/Q Available 20,866 SF

T Available 1,725 SF

V Available 1,113 SF

W Available 2,800 SF

XA Available 4,800 SF

Available +,000 31

XB Available 6,000 SF

Z/Y Camping World (separately owned)

Traffic Count (VPD) US 12 (E Chicago St) = 23,364

#### SITE PLAN

Available