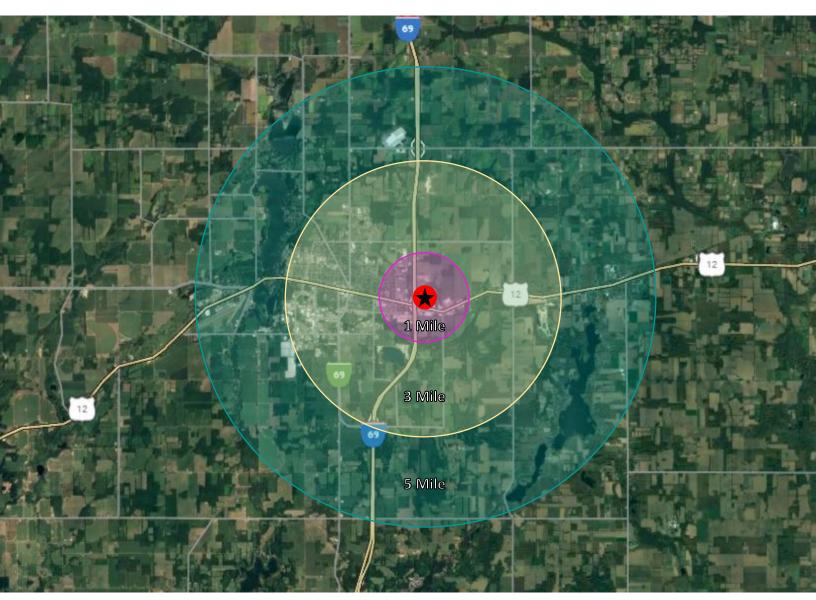

#### **DEMOGRAPHICS**

| Area Demographics     | 1Mile    | 3 Mile   | 5 Mile   |
|-----------------------|----------|----------|----------|
| Est Population (2022) | 1,768    | 15,927   | 22,559   |
| Average HH Income     | \$43,548 | \$51,720 | \$59,148 |
| Households            | 684      | 5,631    | 8,303    |
| Median Age            | 40.1     | 37.3     | 39.2     |

| Area Demographics  | 1Mile | 3 Mile | 5 Mile |
|--------------------|-------|--------|--------|
| Total Businesses   | 204   | 678    | 902    |
| Daytime Population | 3,045 | 8,660  | 11,376 |

ALEX BIERI 313.552.4002 <u>alex@sbre1.com</u>
SEAN VON SCHWARZ 313.552.4006 sean@sbre1.com