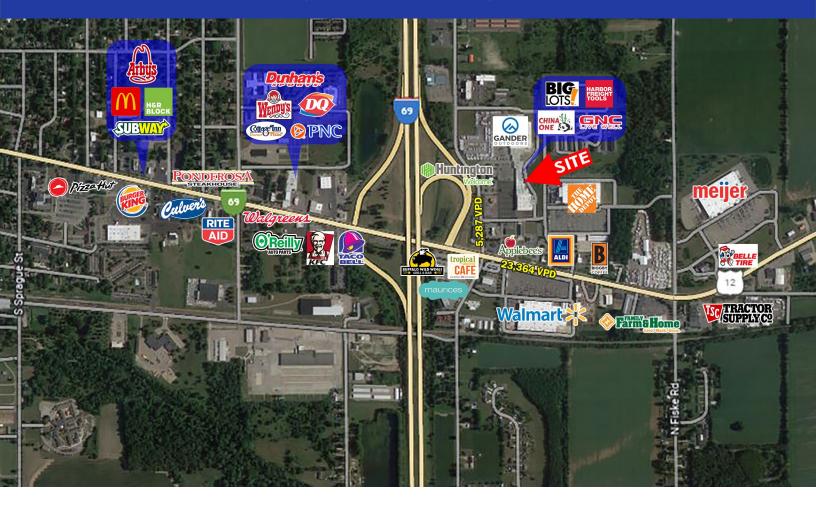

### SITE INFO

Willowbrook Village Shopping Center is in the northeast quadrant of Interstate 69 Exit 13 at Chicago Street. Chicago Street has a traffic count of 22,630 VPD. I-69 extends between Lansing in central Michigan to Evansville, IN located on the Kentucky border. The shopping center is currently anchored by Camper's World with cotenants including Harbor Freight and Big Lots. Marshalls is also in negotiation currently for a significant chunk of the remaining vacancy. Other big box retail at I-69 (Exit 13) are Walmart and Meijer's Supercenters along with Tractor Supply Plus and Family Farm and Home. Smaller notable users are Aldi, Walgreens, O'Reilly Auto Parts and Belle Tire. Coldwater, MI is the county seat for Branch County. Its top employers are Walmart Distribution Center, Clemens Food Group, and Promedica Coldwater Regional Hospital. Coldwater is home to a Strawberry Festival every June, an Apple Festival every September and an Ice Festival every January.