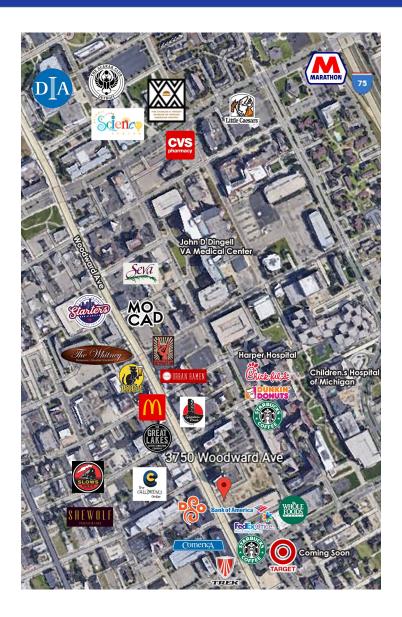

The Mid 3750 Woodward Ave., Detroit, MI 48201



### **DETAILS**

**CO-LIVING RETAIL** 23,480 SF

PARKING GARAGE RETAIL 18,866 SF

**AVAILABLE** Fall 2023

**TRAFFIC COUNT (VPD)** Woodward Ave 34,672

Mack Ave 16,369





The Mid 3750 Woodward Ave., Detroit, MI 48201

#### SITE PLAN - FLOOR PLAN CO-LIVING LEVEL 1

INTERNAL STREET









The Mid 3750 Woodward Ave., Detroit, MI 48201

#### SITE PLAN – FLOOR PLAN PARKING GARAGE LEVEL 1







The Mid 3750 Woodward Ave., Detroit, MI 48201

#### **MACRO AERIAL**





The Mid 3750 Woodward Ave., Detroit, MI 48201

#### MICRO AERIAL



#### **SITE INFO**

Inspired by Midtown's music, art, history, and culture, this innovative development will be a new hotbed for Midtown Detroit activity and is within walking distance to some of Detroit's most iconic attractions. This dense mixed-use development, located at 3750 Woodward Avenue, is a 3.78-acre development in the epicenter of Detroit Midtown's bustling corridors, melding the City's Central Business District with New Center. The location of The Mid Detroit, or "The Mid," is not only prominent, but offers unmatched access to many of the city's most visited attractions and anchors, including Little Caesar's Arena, Wayne State University, the Detroit Institute of Arts, and the city's M-1 light-rail, which connects Midtown with New Center to the North and the CBD to the South