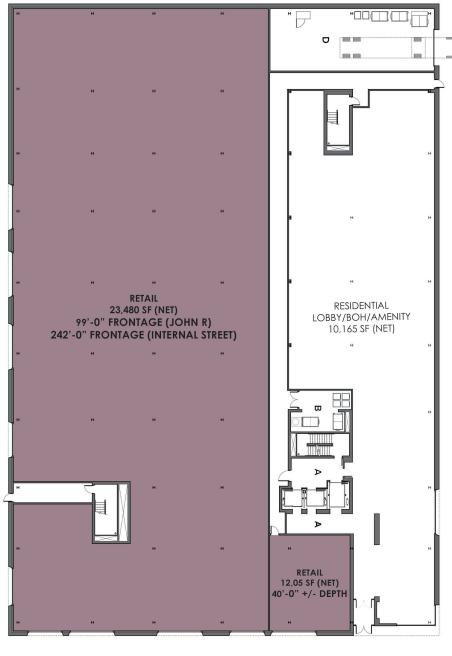

### **DETAILS**

**CO-LIVING RETAIL** 23,480 SF

PARKING GARAGE RETAIL 18,866 SF

**AVAILABLE** Fall 2023

**TRAFFIC COUNT (VPD)** Woodward Ave 34,672

Mack Ave 16,369

The Mid 3750 Woodward Ave., Detroit, MI 48201

#### SITE PLAN - FLOOR PLAN CO-LIVING LEVEL 1

INTERNAL STREET

The Mid 3750 Woodward Ave., Detroit, MI 48201