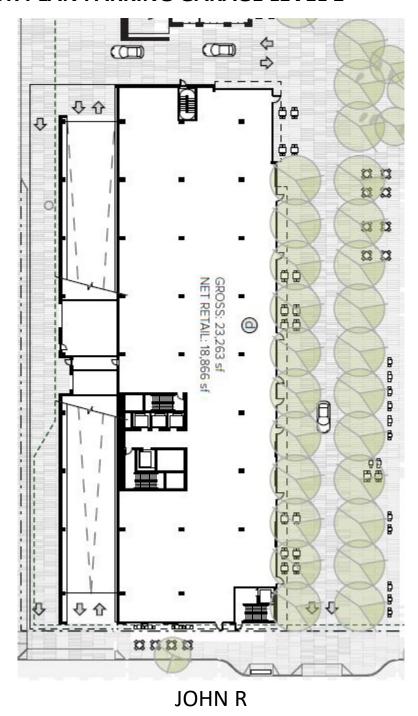

### **DETAILS**

**CO-LIVING RETAIL** 23,480 SF

PARKING GARAGE RETAIL 18,866 SF

**AVAILABLE** Fall 2023

**TRAFFIC COUNT (VPD)** Woodward Ave 34,672

Mack Ave 16,369

The Mid 3750 Woodward Ave., Detroit, MI 48201

#### SITE PLAN – FLOOR PLAN PARKING GARAGE LEVEL 1

The Mid 3750 Woodward Ave., Detroit, MI 48201