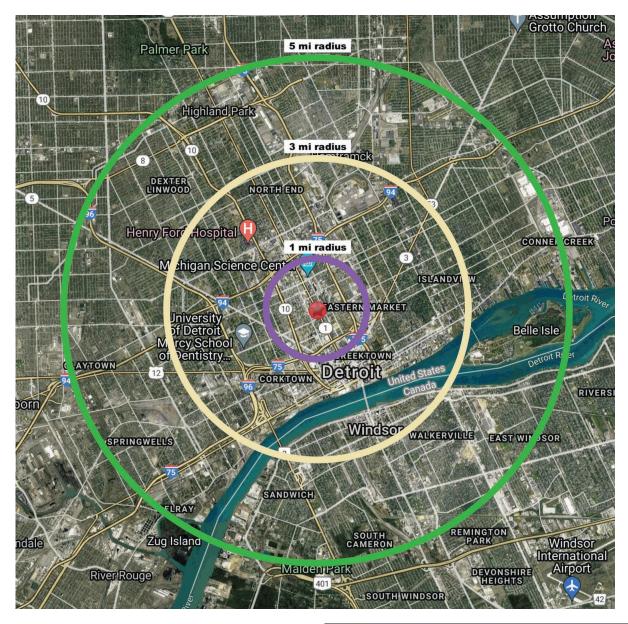

#### **DEMOGRAPHICS**

| 1Mile  | 3 Mile                     | 5 Mile                                          |
|--------|----------------------------|-------------------------------------------------|
| 21,466 | 97,068                     | 245,058                                         |
| 46,487 | 55,245                     | 54,084                                          |
| 10,603 | 46,460                     | 100,729                                         |
| 34.7   | 38                         | 36.1                                            |
|        | 21,466<br>46,487<br>10,603 | 21,466 97,068<br>46,487 55,245<br>10,603 46,460 |

| Area Demographics  | 1Mile  | 3 Mile  | 5 Mile  |
|--------------------|--------|---------|---------|
| Total Businesses   | 1,277  | 6,632   | 10,450  |
| Daytime Population | 37,330 | 141,023 | 191,010 |