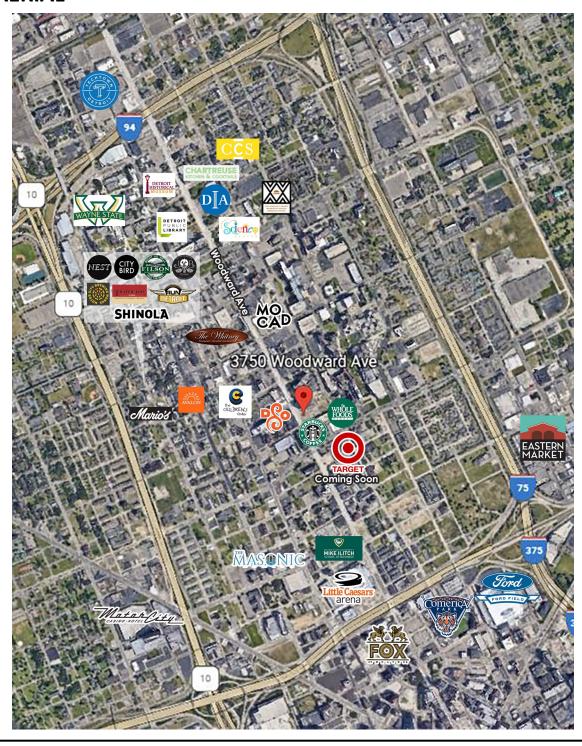

The Mid 3750 Woodward Ave., Detroit, MI 48201



### **DETAILS**

**CO-LIVING RETAIL** 23,480 SF

PARKING GARAGE RETAIL 18,866 SF

**AVAILABLE** Fall 2023

**TRAFFIC COUNT (VPD)** Woodward Ave 34,672

Mack Ave 16,369





The Mid 3750 Woodward Ave., Detroit, MI 48201

#### SITE PLAN - FLOOR PLAN CO-LIVING LEVEL 1

INTERNAL STREET









The Mid 3750 Woodward Ave., Detroit, MI 48201

#### SITE PLAN – FLOOR PLAN PARKING GARAGE LEVEL 1







The Mid 3750 Woodward Ave., Detroit, MI 48201

#### **MACRO AERIAL**





The Mid 3750 Woodward Ave., Detroit, MI 48201

#### MICRO AERIAL



#### **SITE INFO**

Inspired by Midtown's music, art, history, and culture, this innovative development will be a new hotbed for Midtown Detroit activity and is within walking distance to some of Detroit's most iconic attractions. This dense mixed-use development, located at 3750 Woodward Avenue, is a 3.78-acre development in the epicenter of Detroit Midtown's bustling corridors, melding the City's Central Business District with New Center. The location of The Mid Detroit, or "The Mid," is not only prominent, but offers unmatched access to many of the city's most visited attractions and anchors, including Little Caesar's Arena, Wayne State University, the Detroit Institute of Arts, and the city's M-1 light-rail, which