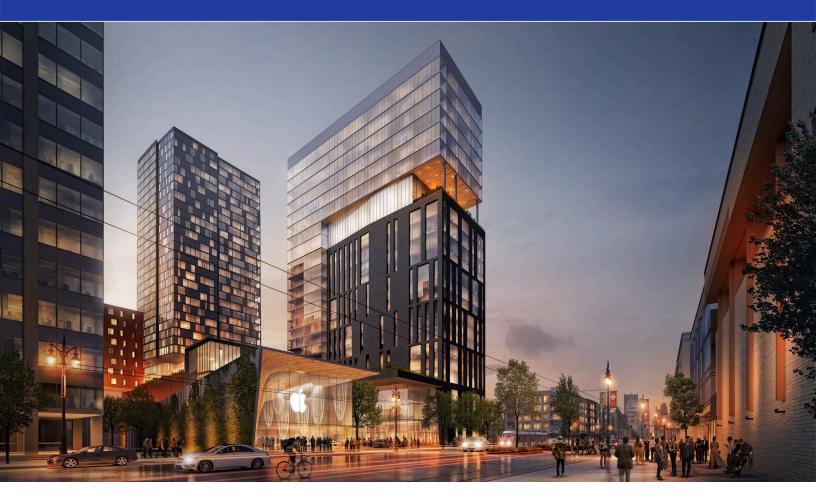

The Mid 3750 Woodward Ave., Detroit, MI 48201

#### **SITE INFO**

Inspired by Midtown's music, art, history, and culture, this innovative development will be a new hotbed for Midtown Detroit activity and is within walking distance to some of Detroit's most iconic attractions. This dense mixed-use development, located at 3750 Woodward Avenue, is a 3.78-acre development in the epicenter of Detroit Midtown's bustling corridors, melding the City's Central Business District with New Center. The location of The Mid Detroit, or "The Mid," is not only prominent, but offers unmatched access to many of the city's most visited attractions and anchors, including Little Caesar's Arena, Wayne State University, the Detroit Institute of Arts, and the city's M-1 light-rail, which connects Midtown with New Center to the North and the CBD to the South