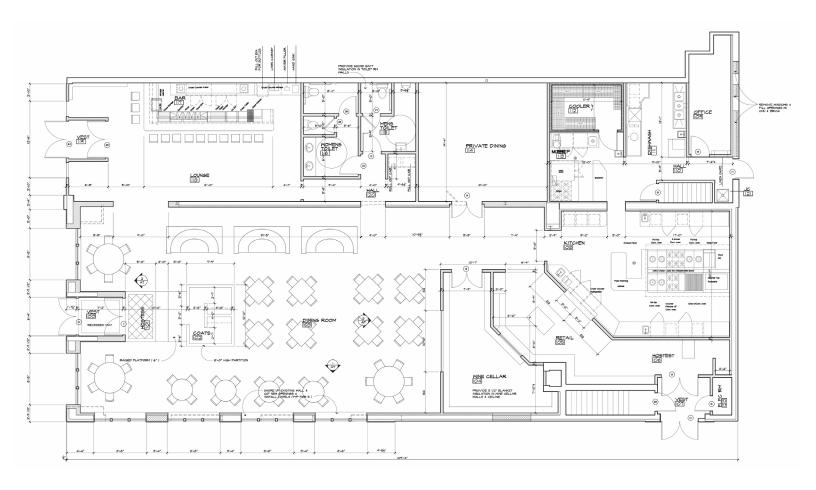

#### SITE PLAN – FORMER MARAIS RESTAURANT

Significant restaurant equipment in place. Plans available.

The Grosse Pointe City will allow a rooftop deck.

17045-17051 Kercheval, Grosse Pointe, MI 48236