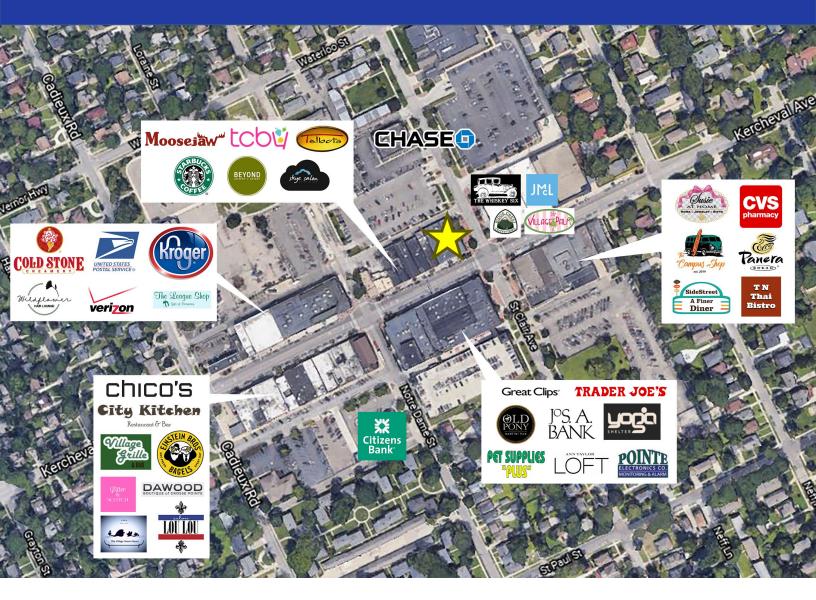

### **SITE INFO**

Located in the heart of The Village – Downtown Grosse Pointe. The Village is home to a diverse selection of shops, salons, and restaurants. The 8,620 SF building on the corner of Kercheval Ave. and St. Clair Ave., is presently divided into 3 storefronts. The main building was a restaurant and comes with significant restaurant equipment. It was built in 1934 and the restaurant was remodeled in 2013.