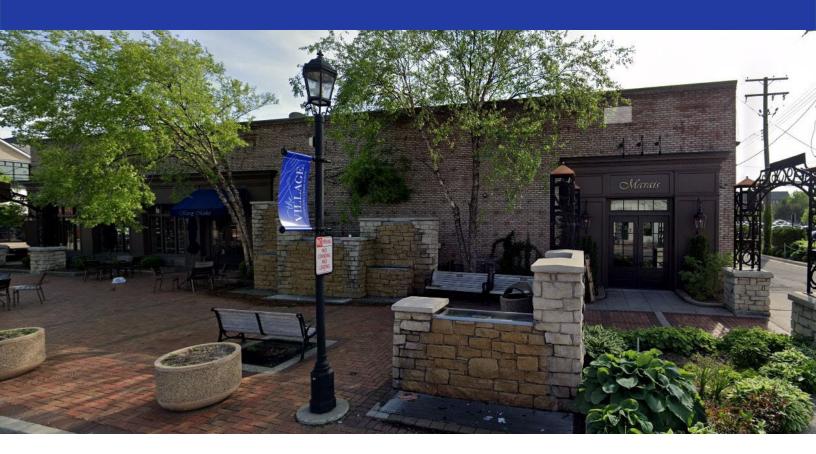

17045-17051 Kercheval, Grosse Pointe, MI 48236

**TOTAL SPACE** 8,620 SF

**SPACE A** 5,500 SF Former Marais Restaurant

**SPACE B** 1,560 SF Former Which Wich

**SPACE C** 1,560 SF TCBY **AVAILABLE** Immediate Occupancy

### **SITE INFO**

Located in the heart of The Village – Downtown Grosse Pointe. The Village is home to a diverse selection of shops, salons, and restaurants. The 8,620 SF building on the corner of Kercheval Ave. and St. Clair Ave., is presently divided into 3 storefronts. The main building was a restaurant and comes with significant restaurant equipment. It was built in 1934 and the restaurant was remodeled in 2013.