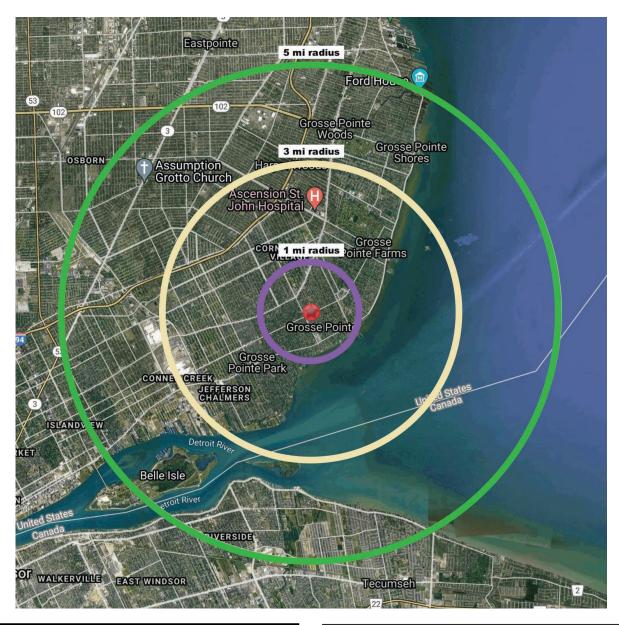

### **DEMOGRAPHICS**

| 1Mile   | 3 Mile                     | 5 Mile                                           |
|---------|----------------------------|--------------------------------------------------|
| 15,554  | 88,616                     | 192,691                                          |
| 160,056 | 100,734                    | 83,457                                           |
| 5,991   | 33,489                     | 74,494                                           |
| 41.8    | 37.7                       | 38                                               |
|         | 15,554<br>160,056<br>5,991 | 15,554 88,616<br>160,056 100,734<br>5,991 33,489 |

| Area Demographics  | 1Mile | 3 Mile | 5 Mile |
|--------------------|-------|--------|--------|
| Total Businesses   | 686   | 2,857  | 5,864  |
| Daytime Population | 8,354 | 23,384 | 53,232 |