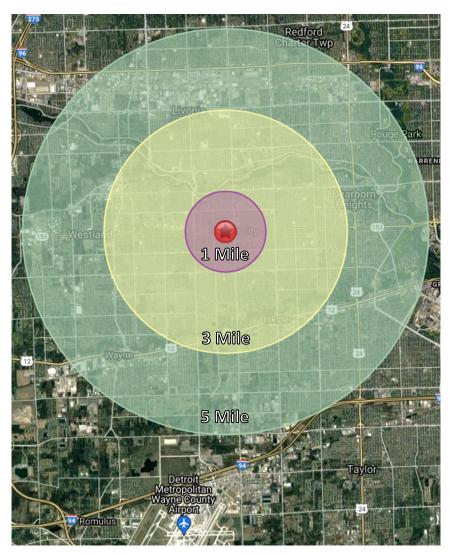

### DEMOGRAPHICS

| Area Demographics     | 1Mile    | 3 Mile   | 5 Mile   | Area Demographics  | 1Mile | 3 Mile | 5 Mile  |
|-----------------------|----------|----------|----------|--------------------|-------|--------|---------|
| Est Population (2023) | 14,948   | 132,995  | 306,119  | Total Businesses   | 393   | 3,185  | 9,728   |
| Average HH Income     | \$79,441 | \$82,681 | \$85,608 | Daytime Population | 3,400 | 26,516 | 100,471 |
| Households            | 6,407    | 53,064   | 122,187  |                    |       |        |         |
| Median Age            | 39.6     | 38.1     | 38.1     |                    |       |        |         |