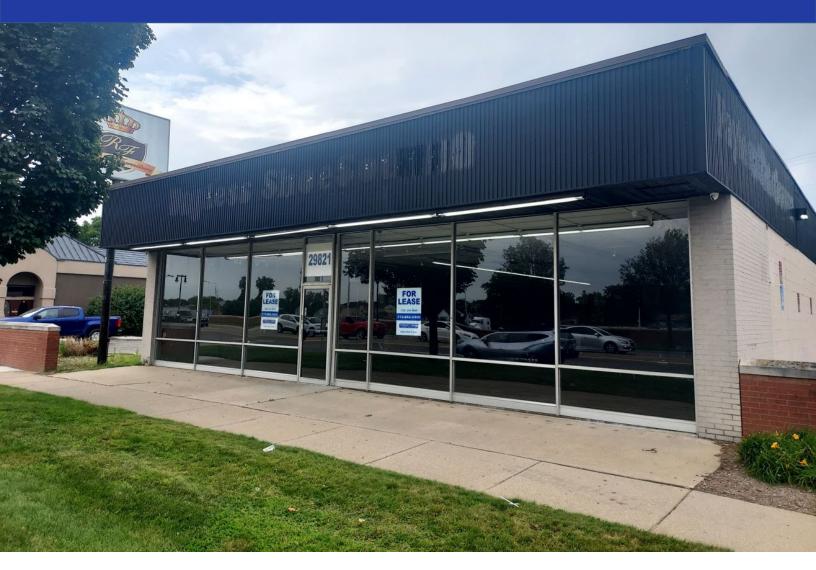

#### Gross Leasable Area: 4,000 SF

- Stand Alone
- Possible Split
- 20 Dedicated Parking Spaces
- High Visibility
- Ford Rd. Frontage
- Large Signage Area

### **SITE INFO**

Located on the south side of Ford Rd just east of Middlebelt Rd in Garden City this free-standing former Payless Shoe store is located between major retail trade area along Ford Rd at Southfield Rd to the east in Dearborn and I-275 to the west in Canton. Garden City, Michigan is in Wayne County and is a middleincome community within metropolitan Detroit. The site is located within seven miles of both the World Headquarters of Ford Motor Company and Detroit Metro International Airport.