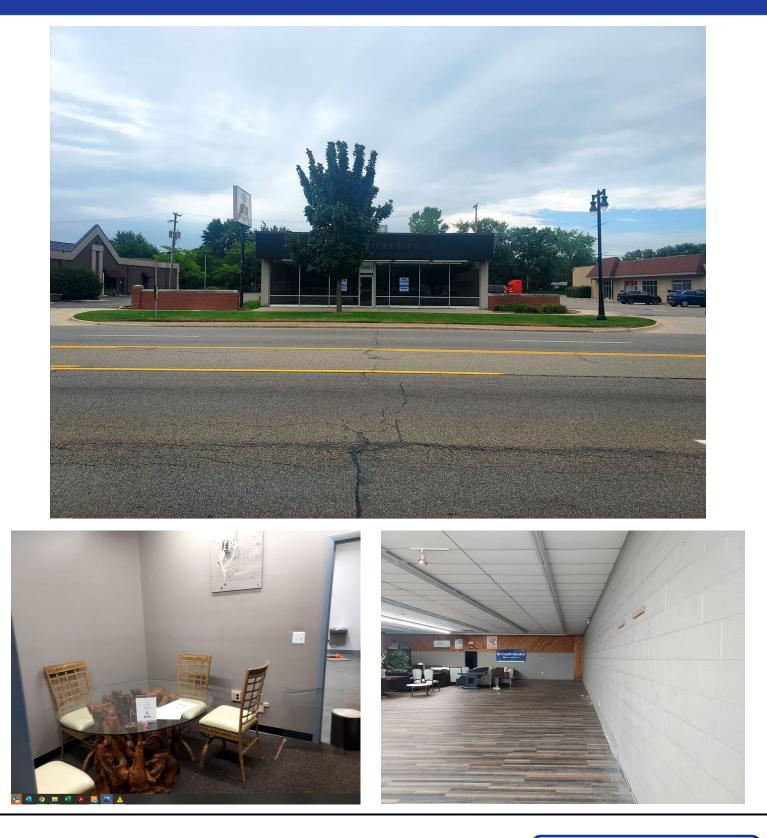

#### Gross Leasable Area: 4,000 SF

- Stand Alone
- Possible Split
- 20 Dedicated Parking Spaces
- High Visibility
- Ford Rd. Frontage
- Large Signage Area

### **SITE INFO**

Located on the south side of Ford Rd just east of Middlebelt Rd in Garden City this free-standing former Payless Shoe store is located between major retail trade area along Ford Rd at Southfield Rd to the east in Dearborn and I-275 to the west in Canton. Garden City, Michigan is in Wayne County and is a middleincome community within metropolitan Detroit. The site is located within seven miles of both the World Headquarters of Ford Motor Company and Detroit Metro International Airport.