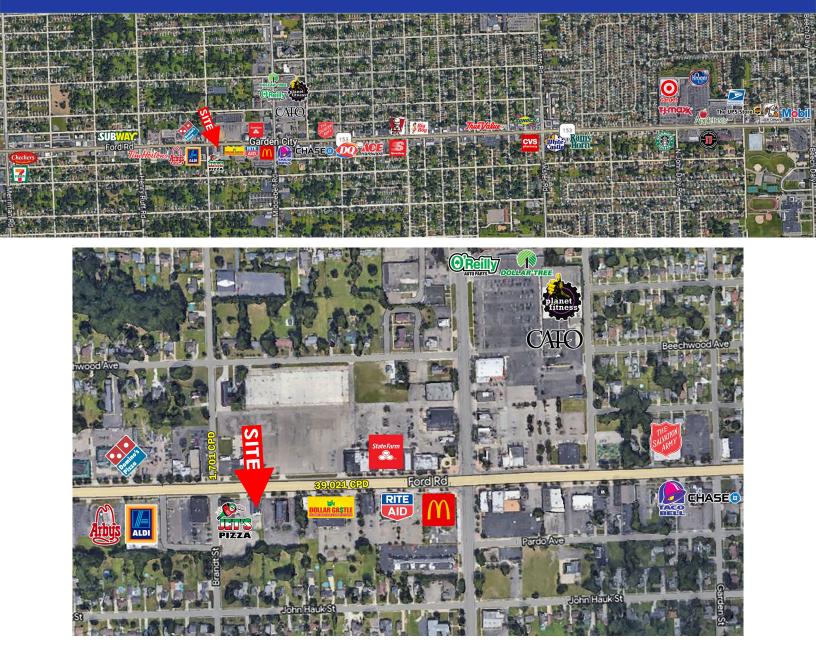

### **AREA TENANTS**

### **SITE INFO**

Located on the south side of Ford Rd just east of Middlebelt Rd in Garden City this free-standing former Payless Shoe store is located between major retail trade area along Ford Rd at Southfield Rd to the east in Dearborn and I-275 to the west in Canton. Garden City, Michigan is in Wayne County and is a middleincome community within metropolitan Detroit. The site is located within seven miles of both the World Headquarters of Ford Motor Company and Detroit Metro International Airport.