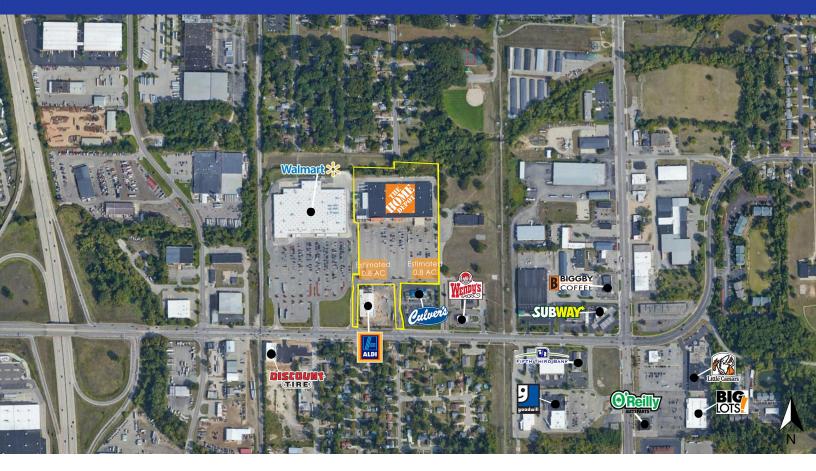

#### **DETAILS**

LAND
DAILY TRAFFIC
COUNT

2 ± 0.8 acres 26,616 (54th St.)

| Area Demographics     | 1 Mile   | 3 Miles  | 5 Miles  |
|-----------------------|----------|----------|----------|
| Est Population (2019) | 5,630    | 86,750   | 211,746  |
| Average HH Income     | \$62,514 | \$73,208 | \$74,578 |
| Total Housing Units   | 2,928    | 35,238   | 84,985   |

#### **Property Highlights**

- Site located on N side of 54th Street SW, W of Division.
- Nearby retailers include: Home Depot, Aldi, Target, Big Lot's, Discount Tire, Walmart, Goodwill, O'Reilly Auto Parts, Fifth Third Bank, Menard's, Meijer, Belle Tire, Chick-Fil-A, Chili's, PNC Bank, Steak and Shake, Sonic, Panera Bread, Wendy's, Subway, Culver's, and Biggby Coffee.