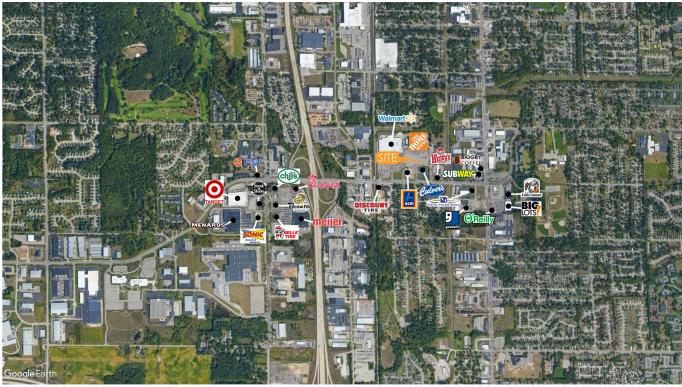

#### **Property Highlights**

- Site located on N side of 54th Street SW, W of Division.
- Nearby retailers include: Home Depot, Aldi, Target, Big Lot's, Discount Tire, Walmart, Goodwill, O'Reilly Auto Parts, Fifth Third Bank, Menard's, Meijer, Belle Tire, Chick-Fil-A, Chili's, PNC Bank, Steak and Shake, Sonic, Panera Bread, Wendy's, Subway, Culver's, and Biggby Coffee.