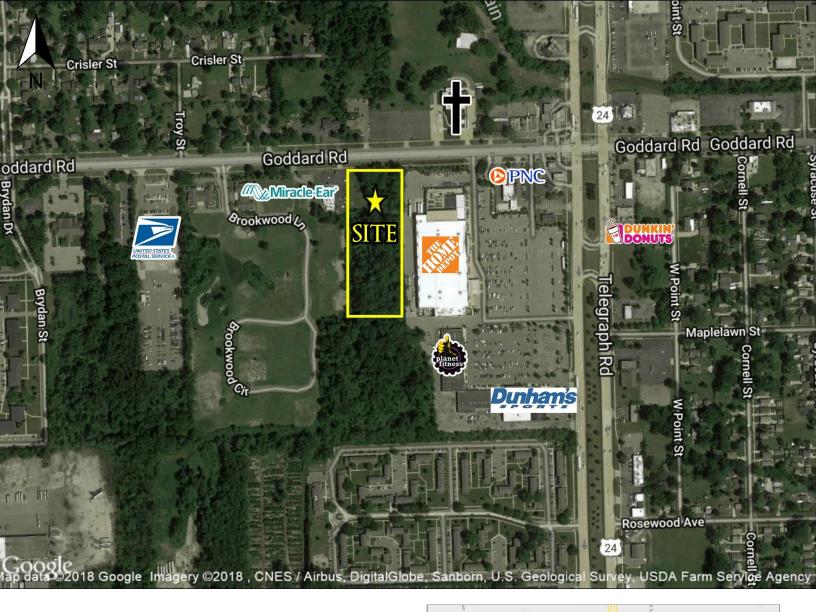

Price: CONTACT BROKER

Site SF: 161,825 SF

Site Size: 3.72 Acres

Site Dimensions: 211.5 Ft. Wide 765 Ft. Deep

Ownership: Owned

Adjacent Developments:

North: Residential South: Residential

East: Home Depot center, Residential

### **Property Highlights**

- Vacant lot located directly west of the Home Depot center, which includes Planet Fitness and Dunham's
- · 211.5' of frontage on Goddard Rd near Telegraph
- Near Beaumont Hospital Taylor, I-94, and just 3 miles to Detroit Metro Airport