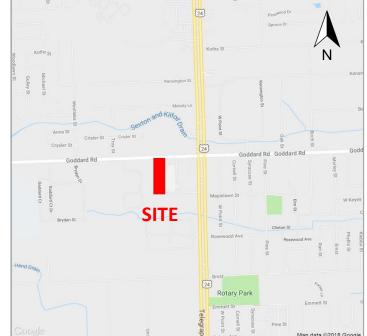

WITH RESPECT TO THE PROPERTY AND BROKER WILL DISCLOSE TO PURCHASER THAT PURCHASER WILL ASSUME THE RISK THAT ADVERSE PAST, PRESENT OR FUTURE PHYSICAL CHARACTERISTICS AND CONDITIONS OF THE PROPERTY MAY NOT BE REVEALED BY ITS INSPECTION OR INVESTIGATION.

# SWC Goddard & Telegraph Taylor, MI

#### Jim Stokas

248-351-6280 jstokas@sbre1.com

#### Jim Bieri

313-962-2800 jbieri@sbre1.com

#### Alex Bieri

313-962-2800 alex@sbre1.com



# **Demographic Summary**

|                    | 1 mile   | 3 miles  | 5 miles  |
|--------------------|----------|----------|----------|
| TOTAL POPULATION   | 9,418    | 65,352   | 204,378  |
| DAYTIME POPULATION | 8,945    | 56,437   | 140,879  |
| AVERAGE HH INCOME  | \$62,739 | \$63,114 | \$67,042 |
| MEDIAN AGE         | 36.8     | 37.2     | 37.5     |



## **Traffic Counts**

Telegraph Rd 54,000 VPD Goddard Rd 22,000 VPD

#### DISCLAIMER

The information contained herein is obtained from sources believed to be reliable. However, Jones Lang LaSalle and local brokers make no guarantees, warranties or representations as to the completeness or accuracy thereof. The presentation of this property is submitted subject to errors, omissions, change of price or conditions, and is subject to prior sale, lease or withdrawal without notice.